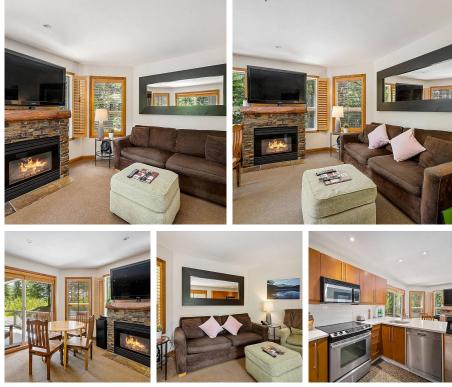

## 112 4800 Spearhead Drive, Whistler

\$1,689,000

The Aspens on Blackcomb is undeniably one of the best ski in ski out locations in Whistler. This rarely available 2 bedroom, 2 bathroom is conveniently located on the ground level just steps to the hill. The complex features a year round outdoor pool, 3 hot tubs, work out room, ski & bike valet and secured underground parking. The unit has an open concept floor plan with large comfortable bedrooms; a king bed in the master and queen plus singles bunks in the second bedroom. The unit has been tastefully updated with quartz kitchen counters, stainless appliances, heated aggregate floors and comes fully furnished and turn key ready for you to use personally or reap the strong revenues! Sit by the fire or on the patio and watch gondolas go! Strata fees include hydro, cable and internet.