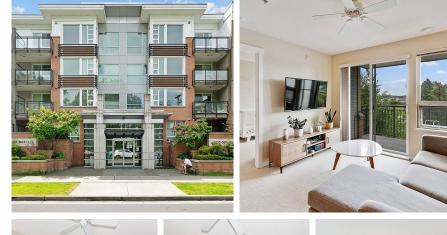

## 309 9500 Odlin Road, Richmond

\$679,000

Welcome to Cambridge Park by Polygon. This 2 bedrooms features with open kitchen concept, dining area, living area and balcony over looking the green park facing east. Granite countertops, stainless steel appliances, insuite laundry, master bedroom with huge walk-in closet. Amenities include gym, recreation centre, club house, guest suite, billiards, gated courtyard and children playground. Walking distance to Walrmart, T&T, lansdowne mall, Aberdeen Centre, restaurants. Stops away from bus stop, Tomsett Elementary and Kwantlen University nearby. 2 parking stalls and 1 storage locker. See Virtual Tour: https:// www.seevirtual360@.com/46082.