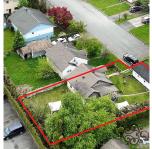

## 46380 Princess Avenue, Chilliwack

\$849,000

INVESTORS & DEVELOPERS!!! THIS HOME is part of a 5 property LAND ASSEMBLY. GREAT OPPORTUNITY FOR DEVELOPMENT as it's Currently Zoned as R5 (low rise apartment) with an OCP of multi-family. Centrally located just a Short walk to District 1881, shopping needs, banking, transit, schools. To be sold in Land Assembly w/ the adjoining 4 properties for 30,000 sq ft of Development potential! Ask for the brochure. Please talk to the City to confirm details