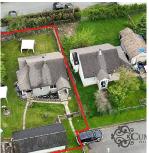

## 46380 Princess Avenue, Chilliwack

\$849,000

INVESTORS & DEVELOPERS!!! THIS HOME is part of a 5 property LAND ASSEMBLY. GREAT OPPORTUNITY FOR DEVELOPMENT as it's Currently Zoned as R5 (low rise apartment) with an OCP of multi-family. Centrally located just a Short walk to District 1881, shopping needs, banking, transit, schools. To be sold in Land Assembly w/ the adjoining 4 properties for 30,000 sq ft of Development potential! Ask for the brochure. Please talk to the City to confirm details