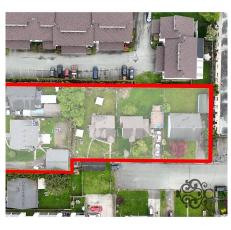

## 46380 Princess Avenue, Chilliwack

\$849,000

INVESTORS & DEVELOPERS!!! THIS HOME is part of a 5 property LAND ASSEMBLY. GREAT OPPORTUNITY FOR DEVELOPMENT as it's Currently Zoned as R5 (low rise apartment) with an OCP of multi-family. Centrally located just a Short walk to District 1881, shopping needs, banking, transit, schools. To be sold in Land Assembly w/ the adjoining 4 properties for 30,000 sq ft of Development potential! Ask for the brochure. Please talk to the City to confirm details