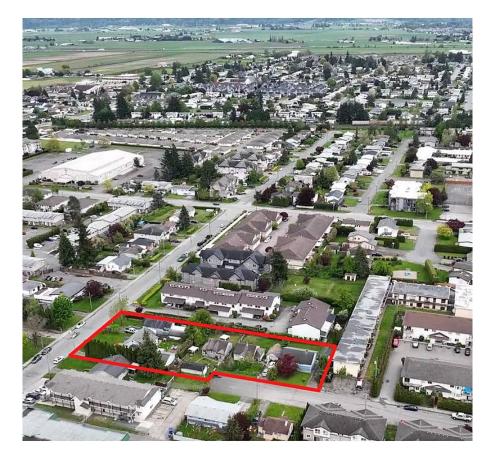

## 46380 Princess Avenue, Chilliwack

\$849,000

INVESTORS & DEVELOPERS!!! THIS HOME is part of a 5 property LAND ASSEMBLY. GREAT OPPORTUNITY FOR DEVELOPMENT as it's Currently Zoned as R5 (low rise apartment) with an OCP of multi-family. Centrally located just a Short walk to District 1881, shopping needs, banking, transit, schools. To be sold in Land Assembly w/ the adjoining 4 properties for 30,000 sq ft of Development potential! Ask for the brochure. Please talk to the City to confirm details