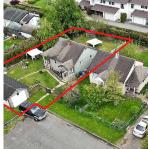

## 46380 Princess Avenue, Chilliwack

\$849,000

INVESTORS & DEVELOPERS!!! THIS HOME is part of a 5 property LAND ASSEMBLY. GREAT OPPORTUNITY FOR DEVELOPMENT as it's Currently Zoned as R5 (low rise apartment) with an OCP of multi-family. Centrally located just a Short walk to District 1881, shopping needs, banking, transit, schools. To be sold in Land Assembly w/ the adjoining 4 properties for 30,000 sq ft of Development potential! Ask for the brochure. Please talk to the City to confirm details