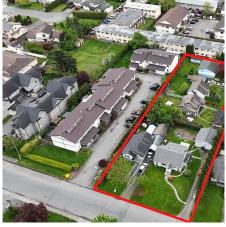

## 46380 Princess Avenue, Chilliwack

\$849,000

INVESTORS & DEVELOPERS!!! THIS HOME is part of a 5 property LAND ASSEMBLY. GREAT OPPORTUNITY FOR DEVELOPMENT as it's Currently Zoned as R5 (low rise apartment) with an OCP of multi-family. Centrally located just a Short walk to District 1881, shopping needs, banking, transit, schools. To be sold in Land Assembly w/ the adjoining 4 properties for 30,000 sq ft of Development potential! Ask for the brochure. Please talk to the City to confirm details