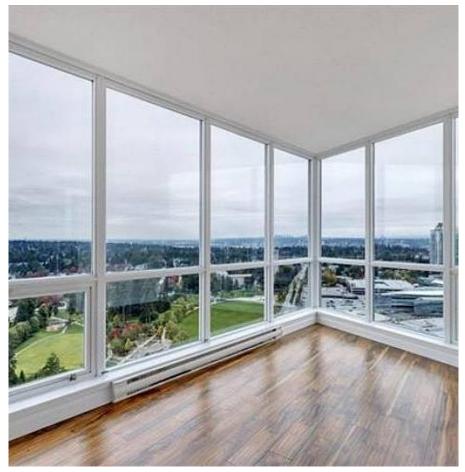

## 3501 13618 100 Avenue, Surrey

\$848,888

Luxury Sub-Penthouse, Biggest Unit in the entire building!! Experience the incredible 270-degree unobstructed view (North-West) from this luxury apartment on the 35th floor located in the heart of Surrey Central. 2 Bed, 2 Full Bath, 2 Parking spots side by side, built by Concord and boasting over 1,227 sqft and views of Holland Park, City, Fraser River, the mountains to the north. Mere steps to the park, King George Skytrain, Central City Mall, SFU Surrey Campus (both levels of school), shopping, and restaurants. Building amenities feature 24 hrs concierge service, gym, and the cherry on top (literally) SKYLOUNGE on 34th floor! You will not find a better value than this combination of convenience, views, and living space! Call to book an appointment.