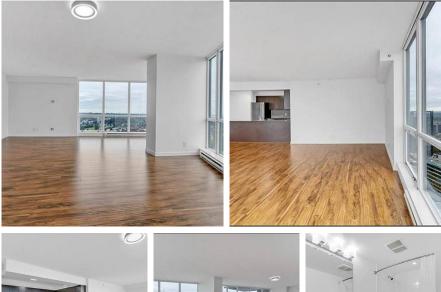

## 3501 13618 100 Avenue, Surrey

\$848,888

Luxury Sub-Penthouse, Biggest Unit in the entire building!! Experience the incredible 270-degree unobstructed view (North-West) from this luxury apartment on the 35th floor located in the heart of Surrey Central. 2 Bed, 2 Full Bath, 2 Parking spots side by side, built by Concord and boasting over 1,227 sqft and views of Holland Park, City, Fraser River, the mountains to the north. Mere steps to the park, King George Skytrain, Central City Mall, SFU Surrey Campus (both levels of school), shopping, and restaurants. Building amenities feature 24 hrs concierge service, gym, and the cherry on top (literally) SKYLOUNGE on 34th floor! You will not find a better value than this combination of convenience, views, and living space! Call to book an appointment.