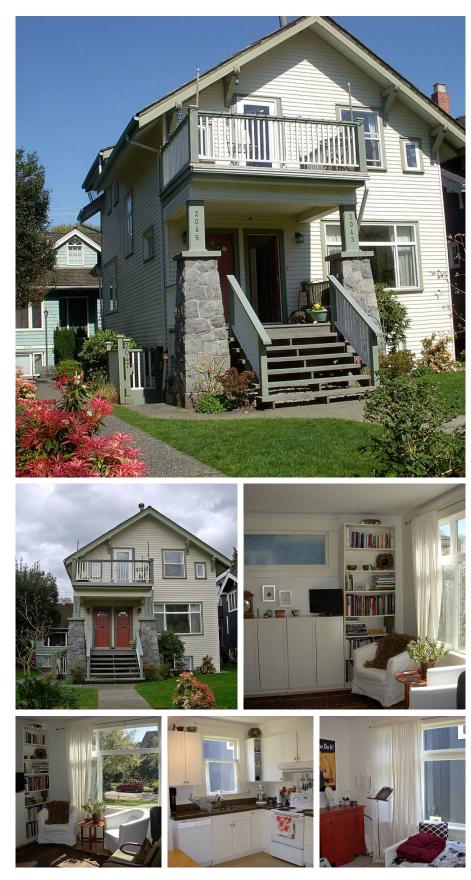

## 2043-2047 W 14th Avenue, Vancouver

\$2,738,000

Here is an opportunity to live in a great home in Kitsilano while collecting income. Heritage style home has 3 separate living spaces, a 2 bedroom suite on top floor, a 2 bedroom suite on main floor and a 1 bedroom suite below. Original structure dates back to 1910 and was updated in 1990 to include 400 amp service and sprinklers. Basement utility room contains laundry facilities and storage. The building has been well maintained and is a great long term hold whether for exclusive income generation or for a live-in owner with revenue stream(s). Location on West 14th near Arbutus is a few doors from Arbutus walkway and a few minutes walk to new Broadway skytrain station. Showings by appointment. All COVID protocols in place.

## FEATURES

Year Built: 1910 Listed By: Royal LePage Westside