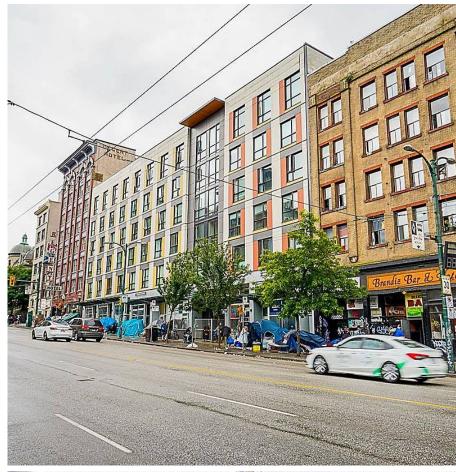

## 402 138 E Hastings Street, Vancouver

\$379,800

Welcome to affordable inner-city living. Sequel 138 features a shared rooftop garden and social courtyard, and offers a prime location in Downton Vancouver's East Side. Unit 402 is the most desirable one bedroom location in the building. It has a combo washer/dryer and newly installed dishwasher giving you everything you need. With views from your living room facing South over the community garden, to Science World and North Shore mountain views from the bedroom, this compact space is open and efficient. Endless options to Vancouver's top restaurants and bars are only steps from your door and ready to be enjoyed. This is the perfect place to own, whether you are looking to move in or rent and hold.