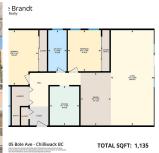

## 306 46005 Bole Avenue, Chilliwack

\$258,000

CLASSIC MANOR 46005

Top floor Corner unit with windows on 3 sides! Spacious 2 bedroom, 2 bathroom condo. Kitchen opens onto dining & living room. South facing covered balcony with mountain views. Master bedroom has full ensuite & ample closet space. Secure parking & storage locker. Centrally located right across from park & 2 blocks walking distance to the new era of Downtown Chilliwack District 1881. Stroll to outdoor patios, coffee house, breweries, restaurants & shopping! This is a 55+ age restricted building, no cats or dogs, no rentals.

## **KEY INFORMATION**

MLS® R2705010

Residential Attached

Chilliwack

2 Bedrooms

2 Bathrooms

1,135 SF

\$333.72 Maintenance Fees