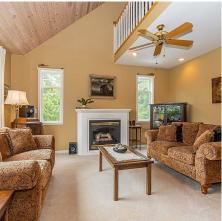

## 2 47805 Extrom Road, Chilliwack

\$1,399,900

Relax & enjoy the serene MOUNTAIN VIEWS from this PRIVATE hilltop home nestled in the highly sought-after community of Ryder Lake! Main floor features a large, OPEN CONCEPT kitchen/dining area w/ French doors leading to a huge stone patio to enjoy a morning coffee. Master bdrm, 2nd bdrm, laundry/mudroom, separate large living room with HUGE vaulted, shiplap ceilings & gas f/p. Upstairs boasts open concept LOFT w/ balcony, cozy office/reading room, ample storage, 2nd bthrm & HUGE 3rd bdrm. Downstairs is a large rec-room, and double car garage w/ room for toys & a CHARGER for your ELECTRIC VEHICLE! Nestled on 2.47 acres, this property contains 3 fenced pens, 2-stall barn built w/timbers from the property, chicken coops, greenhouse & garden. A 10-minute drive to town & feels like paradise!