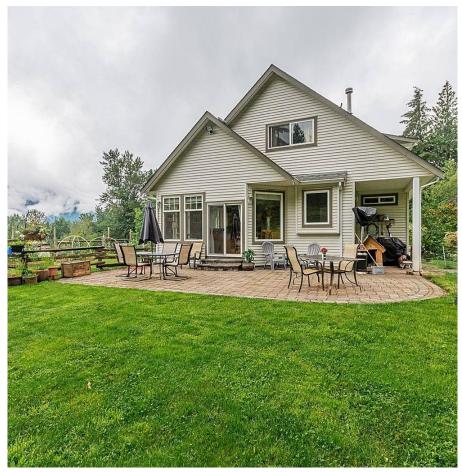

## 2 47805 Extrom Road, Chilliwack

\$1,399,900

Relax & enjoy the serene MOUNTAIN VIEWS from this PRIVATE hilltop home nestled in the highly sought-after community of Ryder Lake! Main floor features a large, OPEN CONCEPT kitchen/dining area w/ French doors leading to a huge stone patio to enjoy a morning coffee. Master bdrm, 2nd bdrm, laundry/mudroom, separate large living room with HUGE vaulted, shiplap ceilings & gas f/p. Upstairs boasts open concept LOFT w/ balcony, cozy office/reading room, ample storage, 2nd bthrm & HUGE 3rd bdrm. Downstairs is a large rec-room, and double car garage w/ room for toys & a CHARGER for your ELECTRIC VEHICLE! Nestled on 2.47 acres, this property contains 3 fenced pens, 2-stall barn built w/timbers from the property, chicken coops, greenhouse & garden. A 10-minute drive to town & feels like paradise!