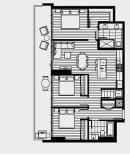

## 1404 2288 Alpha Avenue, Burnaby

\$1,054,900

22 #804/#904/#1104/#1304/#1404/#1804 m 135 sq.f. 159-268 sq.f. 159-268 sq.f. A Rare opportunity to purchase a brand new, MOVE IN READY, home at ALPHA in Brentwood! West facing 3 Bedroom 2 Bathroom home with 9' Ceilings. Features include; Miele Premium appliances w/ Gas range-top, stunning Quartz Countertops, Cabinetry with under-cabinet lighting, Laminate flooring throughout, floating Bathroom vanities with lighting and A/C throughout. Amenities: Concierge, fitness room, multi-purpose room with kitchen, Terrace with BBQ, playground with Green-space for your enjoyment. Walking distance to Brentwood Mall, Skytrain, Whole Foods & shops. Pets & Rentals ok. 2- 5-10 Home Warranty. Call today to book your private showing!

## **KEY INFORMATION**

MLS® R2705283 Residential Attached Brentwood Park 3 Bedrooms 2 Bathrooms 1,004 SF \$482.69 Maintenance Fees