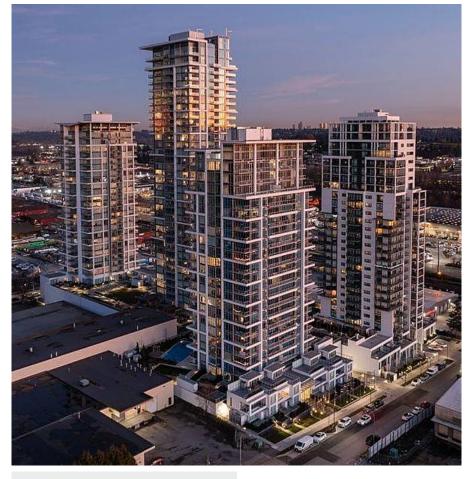

## 1404 2288 Alpha Avenue, Burnaby

\$1,054,900

22 #804/#904/#1104/#1304/#1404/#1804 m 135 sq.f. 159-268 sq.f. 159-268 sq.f. A Rare opportunity to purchase a brand new, MOVE IN READY, home at ALPHA in Brentwood! West facing 3 Bedroom 2 Bathroom home with 9' Ceilings. Features include; Miele Premium appliances w/ Gas range-top, stunning Quartz Countertops, Cabinetry with under-cabinet lighting, Laminate flooring throughout, floating Bathroom vanities with lighting and A/C throughout. Amenities: Concierge, fitness room, multi-purpose room with kitchen, Terrace with BBQ, playground with Green-space for your enjoyment. Walking distance to Brentwood Mall, Skytrain, Whole Foods & shops. Pets & Rentals ok. 2- 5-10 Home Warranty. Call today to book your private showing!

## FEATURES

Year Built: 2021 Views: WEST Listed By: rennie & associates realty ltd.

Lorenzo Daminato PREC\* 604.657.8121 ldaminato@rennie.com rennie.com/lorenzodaminato

Howard Don 604.786.9998 hdon@rennie.com rennie.com/howarddon