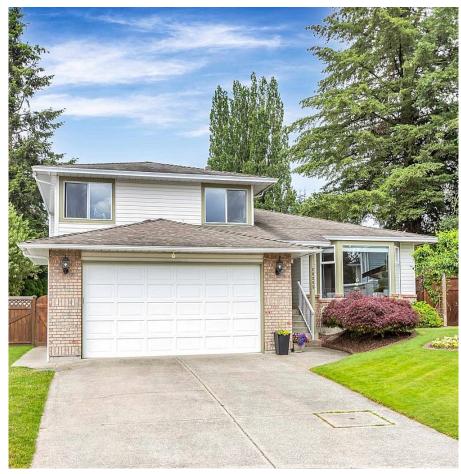

## 20285 Ashley Crescent, Maple Ridge

\$1,249,800

IMMACULATE, beautifully maintained ONE OWNER home! SO CONVENIENT Southwest Maple Ridge location, 8 minute walk to the West Coast Express, a few minutes drive to the Golden Ears Bridge, easy stroll to shops, services, restaurants, elementary school. This 4 level split has been SO CARED FOR with a 10 year old roof, 6 year old furnace, 1 year old water heater, a gorgeous UPDATED WHITE SHAKER KITCHEN, HEATED FLOOR in the soaker ensuite. Check out the WALK OUT BASEMENT, the PRIVATE, PARK-LIKE back yard, the updated gas fireplace in the spacious family room, A/C in the Master Bedroom. Call your Realtor for an easy appointment to view! You won't be disappointed!