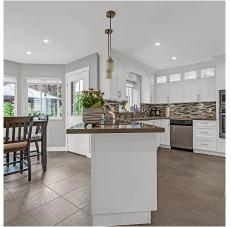

## 20285 Ashley Crescent, Maple Ridge

\$1,249,800

IMMACULATE, beautifully maintained ONE OWNER home! SO CONVENIENT Southwest Maple Ridge location, 8 minute walk to the West Coast Express, a few minutes drive to the Golden Ears Bridge, easy stroll to shops, services, restaurants, elementary school. This 4 level split has been SO CARED FOR with a 10 year old roof, 6 year old furnace, 1 year old water heater, a gorgeous UPDATED WHITE SHAKER KITCHEN, HEATED FLOOR in the soaker ensuite. Check out the WALK OUT BASEMENT, the PRIVATE, PARK-LIKE back yard, the updated gas fireplace in the spacious family room, A/C in the Master Bedroom. Call your Realtor for an easy appointment to view! You won't be disappointed!