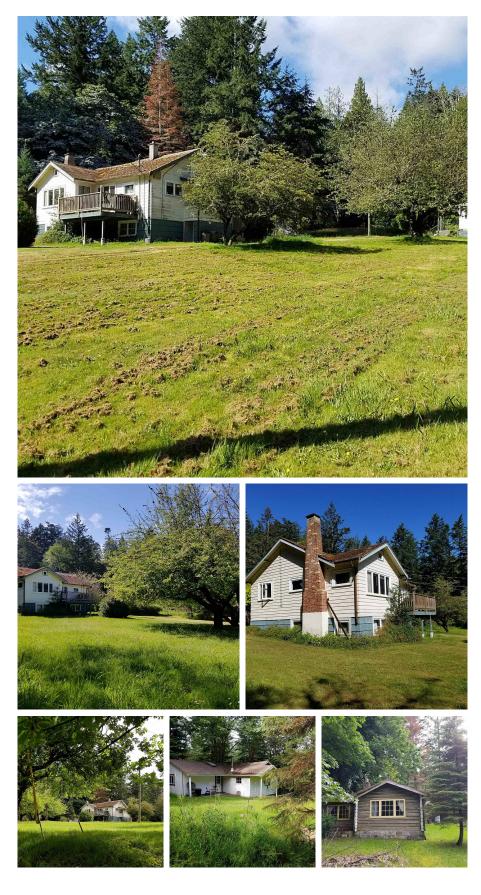

## 172 Burrill Road, Galiano Island

\$879,000

Central Location! Potentially subdividable & beautiful property (5.85 acres) at Galiano's SE. 2/3is forested, 1/3 cleared, Multiple dwellings including the charming old-timer main house (940 sqft) plus 2 cabins (700 sqft + 460 sqft) have solid tenants. All buildings are connected by a lush meadow, interspersed by mature fruit trees (5 apples, 2 pears, 2 golden plums); rediscover the old productive garden with the deep and fertile soil-it gets most of the sun on the land; seasonal creek; a 430 sqft log home with a funky stone fir place, a 840 sqft barn with high ceiling and cement floor + a manufactured home round up the buildings, all of whic need TLC. Conveniently located close to the ferry and eateries; walking distance to Bellhouse Park on Active Pass and Bluff Park.