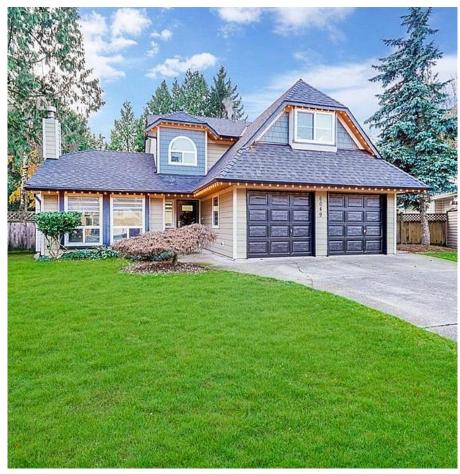

## 6049 133a Street, Surrey

\$1,598,000

Nothing to do but pack your bags! This FANTASTIC 3 bedroom/3 bath family home sitting on 9500 sqft lot in a QUIET cul-de-sac. EXTENSIVELY RENOVATED & TURN KEY. ready for the next family. Natural light fills the main floor. Generous kighcen w/new quartz counters, acrylic cabinets & oversized island. New flooring runs throughout the whole home,. New staircase takes you to the top floor w/3 large bedrooms, 2 full baths & a w/i closet in the primary room that you dream about! UPDATED windows, doors, LED lighting, baseboards, & crown moulding. New patio doors lead to your west facing backyard, the perfect setting to relax in the evening with family & friends. Exterior has a new roof, hardy siding, shingles and pine soffits. Walk to both levels of schools. This home is waiting for you!