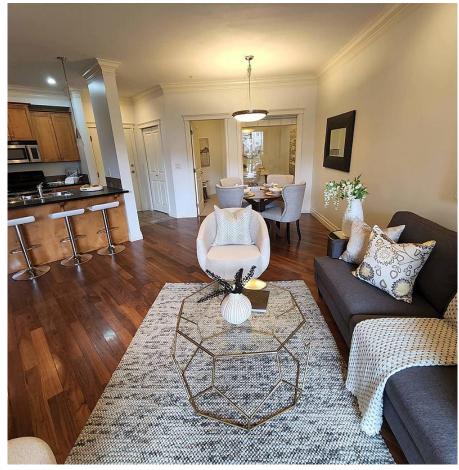

## 208a 45595 Tamihi Way, Chilliwack

\$524,999

In the heart of Garrison Crossing, this 1 bedroom plus den, 1 bathroom unit is in excellent condition, featuring hardwood flooring, 9' ceilings, shaker maple cabinets, and stainless steel kitchen appliances. Hartford Park is located just a one minute walk from the Cheam Leisure Centre, and 2 minute walk from all the shops, restaurants, and amenities offered at Garrison Crossing. Spacious den can be used as small second bedroom, guest room, or a great work-from-home space. Quiet balcony overlooks courtyard and visitor parking area. In-suite laundry, elevator, secure underground parking.