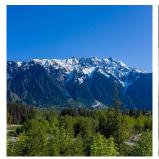

## 13c Merlot Peak Drive, Pemberton

\$739,000

Lot 13C - Merlot Peak Drive
2,214 m² / 23,836 sf

Lot 13C

Building Setback

S

Merlot Peak Drive

Sunstone is Pemberton's premier location with sweeping views of Mt. Currie and all-day sun. Integrated with its natural setting, the growing neighbourhood features green space, and convenient access to endless recreational opportunities including hiking and biking trails out your back door. Located 200 feet above the valley floor, Phase 2B and 2C consist of 25 carefully planned lots ranging in size from 11,700 square feet to 32,800 square feet with zoning that allows for a carriage house and nightly rentals. Lot pricing includes extensive site improvements including retaining walls, site grading and partial pad prep (as applicable) with storm and sanitary services to the building pad. Civil and geotechnical drawings are provided for each lot.

## **FEATURES**

Views: Mount Currie

Listed By: Whistler Real Estate Company Limited