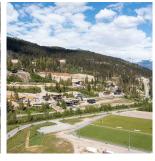

## 13c Merlot Peak Drive, Pemberton

\$739,000

Lot 13C - Merlot Peak Drive
2,214 m² / 23,836 sf

Lot 13C

Building Setback

S

Merlot Peak Drive

Sunstone is Pemberton's premier location with sweeping views of Mt. Currie and all-day sun. Integrated with its natural setting, the growing neighbourhood features green space, and convenient access to endless recreational opportunities including hiking and biking trails out your back door. Located 200 feet above the valley floor, Phase 2B and 2C consist of 25 carefully planned lots ranging in size from 11,700 square feet to 32,800 square feet with zoning that allows for a carriage house and nightly rentals. Lot pricing includes extensive site improvements including retaining walls, site grading and partial pad prep (as applicable) with storm and sanitary services to the building pad. Civil and geotechnical drawings are provided for each lot.