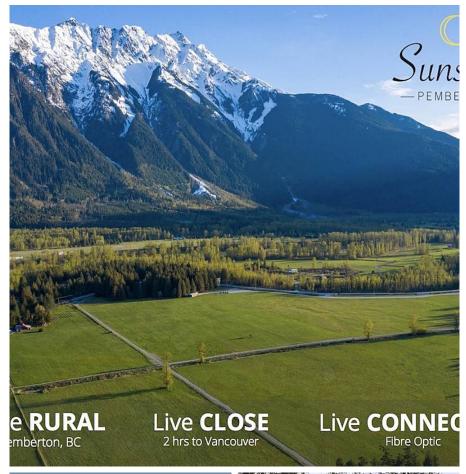

## 13c Merlot Peak Drive, Pemberton

\$739,000

Lot 13C - Merlot Peak Drive
2,214 m² / 23,836 sf

Lot 13C

Building Setback

S

Merlot Peak Drive

Sunstone is Pemberton's premier location with sweeping views of Mt. Currie and all-day sun. Integrated with its natural setting, the growing neighbourhood features green space, and convenient access to endless recreational opportunities including hiking and biking trails out your back door. Located 200 feet above the valley floor, Phase 2B and 2C consist of 25 carefully planned lots ranging in size from 11,700 square feet to 32,800 square feet with zoning that allows for a carriage house and nightly rentals. Lot pricing includes extensive site improvements including retaining walls, site grading and partial pad prep (as applicable) with storm and sanitary services to the building pad. Civil and geotechnical drawings are provided for each lot.