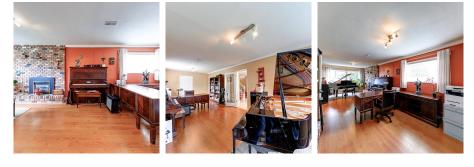

## 10731 Hogarth Drive, Richmond

\$2,180,000

Exceptional House in London Park with proper built in-law suite. Huge 9,554 SF pie shaped fenced lot. 2 bdrms down, lvgrm & dining area w/ lam floor & French door to backyard. Full bath, w/ Jacuzzi bath, and full size kitchen too! Up 3 large bdrms vaulted ceiling in lvgrm, lots of daylight from many windows. 500SF sundeck facing S/E. H/W floor in formal D/R. A loft over 400 sqft above as a bonus, Good neighbourhood, in area of Maple Lane & London schools. Good mortgage helper authorized suite, 1500 monthly, 5 yrs roof & furnance, 1 yr hot water tank. Must see! 3D LINK: https://my.matterport.com/show/? m=PG2QXqv15Za