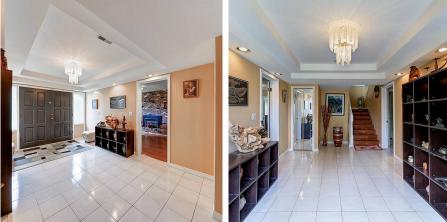

## 10731 Hogarth Drive, Richmond

\$2,180,000

Exceptional House in London Park with proper built in-law suite. Huge 9,554 SF pie shaped fenced lot. 2 bdrms down, lvgrm & dining area w/ lam floor & French door to backyard. Full bath, w/ Jacuzzi bath, and full size kitchen too! Up 3 large bdrms vaulted ceiling in lvgrm, lots of daylight from many windows. 500SF sundeck facing S/E. H/W floor in formal D/R. A loft over 400 sqft above as a bonus, Good neighbourhood, in area of Maple Lane & London schools. Good mortgage helper authorized suite, 1500 monthly, 5 yrs roof & furnance, 1 yr hot water tank. Must see! 3D LINK: https://my.matterport.com/show/? m=PG2QXqv15Za