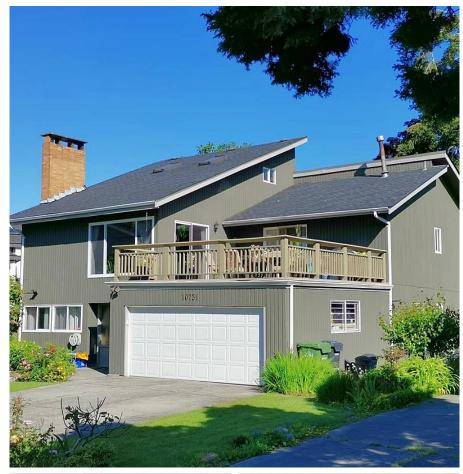

## 10731 Hogarth Drive, Richmond

\$2,180,000

Exceptional House in London Park with proper built in-law suite. Huge 9,554 SF pie shaped fenced lot. 2 bdrms down, lvgrm & dining area w/ lam floor & French door to backyard. Full bath, w/ Jacuzzi bath, and full size kitchen too! Up 3 large bdrms vaulted ceiling in lvgrm, lots of daylight from many windows. 500SF sundeck facing S/E. H/W floor in formal D/R. A loft over 400 sqft above as a bonus, Good neighbourhood, in area of Maple Lane & London schools. Good mortgage helper authorized suite, 1500 monthly, 5 yrs roof & furnance, 1 yr hot water tank. Must see! 3D LINK: https://my.matterport.com/show/? m=PG2QXqv15Za

## **KEY INFORMATION**

MLS® R2706168 Residential Detached Woodwards 5 Bedrooms 3 Bathrooms 3,629 SF 9,554 SF Lot