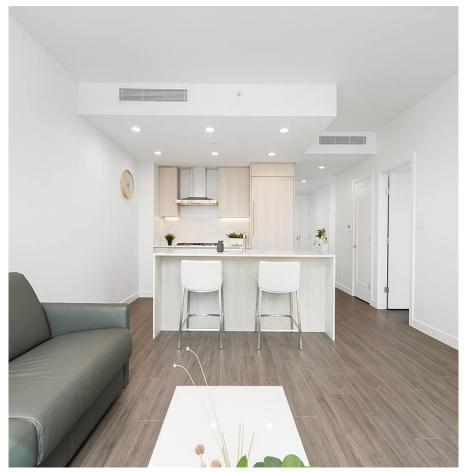

## 1309 2311 Beta Avenue, Burnaby

\$722,000

Waterfall at Lumina is one of the most desirable towers in Brentwood. Central AIR-CONDITIONING INCLUDED with high energy efficient heat pump. Easy access to world class shopping, restaurants and grocery stores including a large Wholefoods, Costco and over 60 brand name stores. Short walking distance to Brentwood shopping mall and public transit Skytrain Millennium Line. Spacious Jr 2 bedroom + 1 bathroom featuring 9' ceilings, s/s Bosch appliances, and expansive ceiling to floor windows showing beautiful views. Amazing amenities, Fitness Centre, Guest Suites & 24/7 hr Concierge. 2-5-10 Warranty. 1 Parking & 1 Storage. BBQ area, Guest Suites & 24/7 hr Concierge. 2-5-10 Warranty. Central A/C with high energy heat pump. 1 Parking & 1 Storage.