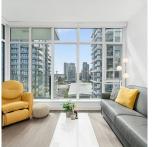

## 1309 2311 Beta Avenue, Burnaby

\$722,000

Waterfall at Lumina is one of the most desirable towers in Brentwood. Central AIR-CONDITIONING INCLUDED with high energy efficient heat pump. Easy access to world class shopping, restaurants and grocery stores including a large Wholefoods, Costco and over 60 brand name stores. Short walking distance to Brentwood shopping mall and public transit Skytrain Millennium Line. Spacious Jr 2 bedroom + 1 bathroom featuring 9' ceilings, s/s Bosch appliances, and expansive ceiling to floor windows showing beautiful views. Amazing amenities, Fitness Centre, Guest Suites & 24/7 hr Concierge. 2-5-10 Warranty. 1 Parking & 1 Storage. BBQ area, Guest Suites & 24/7 hr Concierge. 2-5-10 Warranty. Central A/C with high energy heat pump. 1 Parking & 1 Storage.