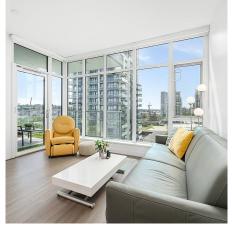

## 1309 2311 Beta Avenue, Burnaby

\$722,000

Waterfall at Lumina is one of the most desirable towers in Brentwood. Central AIR-CONDITIONING INCLUDED with high energy efficient heat pump. Easy access to world class shopping, restaurants and grocery stores including a large Wholefoods, Costco and over 60 brand name stores. Short walking distance to Brentwood shopping mall and public transit Skytrain Millennium Line. Spacious Jr 2 bedroom + 1 bathroom featuring 9' ceilings, s/s Bosch appliances, and expansive ceiling to floor windows showing beautiful views. Amazing amenities, Fitness Centre, Guest Suites & 24/7 hr Concierge. 2-5-10 Warranty. 1 Parking & 1 Storage. BBQ area, Guest Suites & 24/7 hr Concierge. 2-5-10 Warranty. Central A/C with high energy heat pump. 1 Parking & 1 Storage.