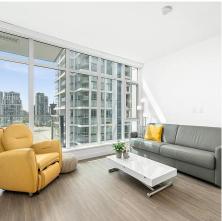

## 1309 2311 Beta Avenue, Burnaby

\$722,000

Waterfall at Lumina is one of the most desirable towers in Brentwood. Central AIR-CONDITIONING INCLUDED with high energy efficient heat pump. Easy access to world class shopping, restaurants and grocery stores including a large Wholefoods, Costco and over 60 brand name stores. Short walking distance to Brentwood shopping mall and public transit Skytrain Millennium Line. Spacious Jr 2 bedroom + 1 bathroom featuring 9' ceilings, s/s Bosch appliances, and expansive ceiling to floor windows showing beautiful views. Amazing amenities, Fitness Centre, Guest Suites & 24/7 hr Concierge. 2-5-10 Warranty. 1 Parking & 1 Storage. BBQ area, Guest Suites & 24/7 hr Concierge. 2-5-10 Warranty. Central A/C with high energy heat pump. 1 Parking & 1 Storage.