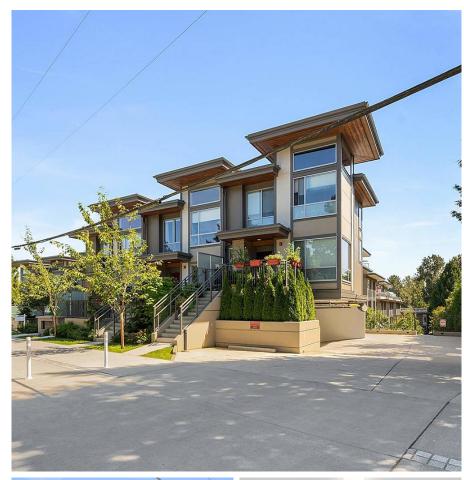

## 303 5460 Broadway, Burnaby

\$776,000

This 2 Bedroom 2 bathroom QUIET SIDE of the area/complex! home offers a sense of calming space with the extra tall 9' ceiling, open concept home. Conveniently located within 5 minutes walking to skytrain station in the up and coming Brentwood area. Open concept kitchen features plenty of soft-closing white oak cabinets for storage with quartz countertop and stainless steel Kitchen aid appliance package. Building amenities include an exercise center and children's play area. Includes 1 Parking stall + 1 Storage Locker.

Welcome to Seasons by Ledingham Mcallister.