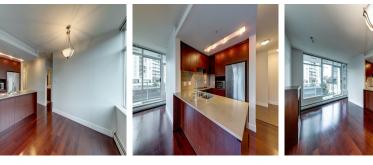

Central and Concrete. Move in ready this two bedroom, two bath corner unit features picture frame view of the Lions mountains. Large NE facing balcony, formal foyer, in suite laundry, gleaming engineered hardwood floors, Quartz and stainless kitchen with eating bar, Master with four piece ensuite and walk in closet, separated second bedroom with adjoining three piece bathroom and an electric fireplace. Amazing location with quick access to transit and all that the Lonsdale corridor has to offer. Available immediately so you can take advantage of your rate hold.