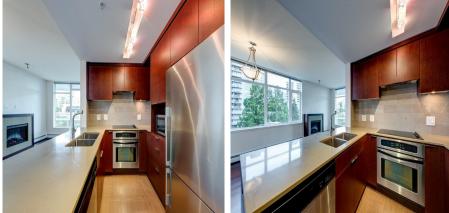

Central and Concrete. Move in ready this two bedroom, two bath corner unit features picture frame view of the Lions mountains. Large NE facing balcony, formal foyer, in suite laundry, gleaming engineered hardwood floors, Quartz and stainless kitchen with eating bar, Master with four piece ensuite and walk in closet, separated second bedroom with adjoining three piece bathroom and an electric fireplace. Amazing location with quick access to transit and all that the Lonsdale corridor has to offer. Available immediately so you can take advantage of your rate hold.