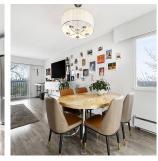

Spacious 2 Bedroom 2 Bath CORNER home with stunning Panoramic South and West Views! Tastefully renovated this home features; Stainless Steel Appliances with Ceramic Cook top, Quartz countertops throughout, Laminate flooring, Custom Kitchen cabinetry. This TOP floor South West Corner home offers sprawling views and has a well thought out and open floor plan with plenty of storage space. location places you in walking distance to Recreation, Shops, Schools and Parks. Pets are welcome. Comes with 1 Parking, 1 Storage.