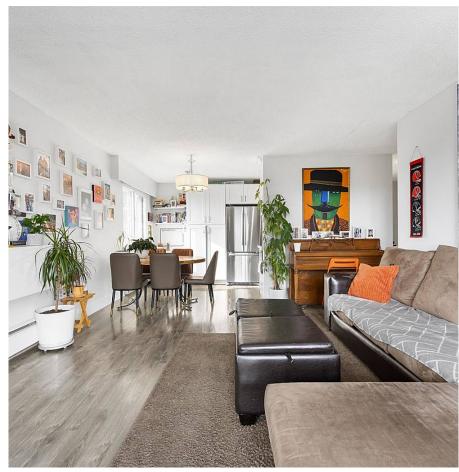

Spacious 2 Bedroom 2 Bath CORNER home with stunning Panoramic South and West Views! Tastefully renovated this home features; Stainless Steel Appliances with Ceramic Cook top, Quartz countertops throughout, Laminate flooring, Custom Kitchen cabinetry. This TOP floor South West Corner home offers sprawling views and has a well thought out and open floor plan with plenty of storage space. location places you in walking distance to Recreation, Shops, Schools and Parks. Pets are welcome. Comes with 1 Parking, 1 Storage.