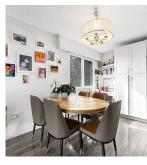

Spacious 2 Bedroom 2 Bath CORNER home with stunning Panoramic South and West Views! Tastefully renovated this home features; Stainless Steel Appliances with Ceramic Cook top, Quartz countertops throughout, Laminate flooring, Custom Kitchen cabinetry. This TOP floor South West Corner home offers sprawling views and has a well thought out and open floor plan with plenty of storage space. location places you in walking distance to Recreation, Shops, Schools and Parks. Pets are welcome. Comes with 1 Parking, 1 Storage.