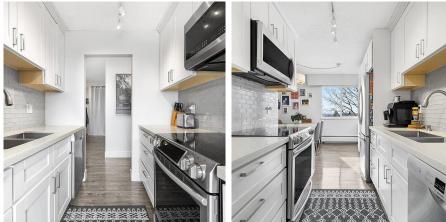

Spacious 2 Bedroom 2 Bath CORNER home with stunning Panoramic South and West Views! Tastefully renovated this home features; Stainless Steel Appliances with Ceramic Cook top, Quartz countertops throughout, Laminate flooring, Custom Kitchen cabinetry. This TOP floor South West Corner home offers sprawling views and has a well thought out and open floor plan with plenty of storage space. location places you in walking distance to Recreation, Shops, Schools and Parks. Pets are welcome. Comes with 1 Parking, 1 Storage.