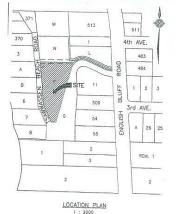

## **KEY INFORMATION**

MLS® R2707991

Land Only

**English Bluff** 

o Bedrooms

o Bathrooms

o SF

38,484 SF Lot