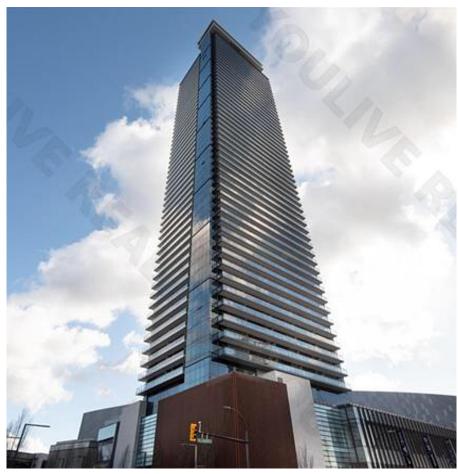

## 2704 1955 Alpha Way, Burnaby

\$968,888

This is the AMAZING BRENTWOOD 2 designed by renowned architect James Cheng. Impeccably designed suite with thoughtful layout, boasting high-quality materials and finishes. Chef's kitchen with Italian cabinetry, Bosch appliances, built-in oven, and sumptuous island with custom dining table. Spacious master bedroom leads into spa-like bathroom. 9 foot ceilings. Abundant storage space including laundry room w/side-byside machines. Enjoy the expansive 136 sqft balcony with views of the open plaza. Luxurious amenities include 24 hour concierge, outdoor terrace, music room, guest suites,& fitness facilities. This is the best of urban living with a cosmopolitan mix of shops, entertainment and rapid transit right at your doorstep.