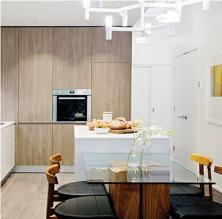

## 2704 1955 Alpha Way, Burnaby

\$968,888

This is the AMAZING BRENTWOOD 2 designed by renowned architect James Cheng. Impeccably designed suite with thoughtful layout, boasting high-quality materials and finishes. Chef's kitchen with Italian cabinetry, Bosch appliances, built-in oven, and sumptuous island with custom dining table. Spacious master bedroom leads into spa-like bathroom. 9 foot ceilings. Abundant storage space including laundry room w/side-byside machines. Enjoy the expansive 136 sqft balcony with views of the open plaza. Luxurious amenities include 24 hour concierge, outdoor terrace, music room, guest suites,& fitness facilities. This is the best of urban living with a cosmopolitan mix of shops, entertainment and rapid transit right at your doorstep.