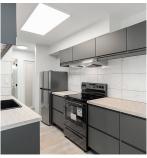

LIKE NEW!! Completely renovated - flooring, paint, lighting, doors, closet shelving, kitchen cabinets & C/T, brand new appliances, & Full Bathroom makeover!! This bright 2 Bed + 1 Bath has a lrg private balcony that overlooks the quiet side of the beautiful courtyard. Conveniently located just a 3min walk to Lougheed Mall & Skytrain Station, plus near Camron Rec Center, SFU bus & host of shops & restaurants! Proactive strata with many updates in the last few yrs including paint inside & out, plumbing, elevators, roofing, windows, decks & railings, & common area flooring. Great to live in or for investment with rising rental rates & a potential for possible future rezoning!! 1 cat or 1 dog, any size. **RENTALS ALLOWED! MUST SEE! OPEN** HOUSE SEPT 10th (SAT) 2-4pm.