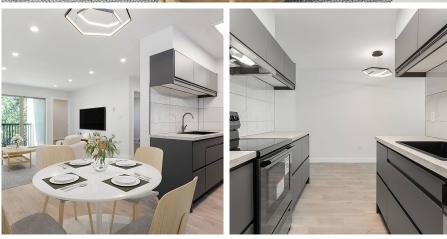

LIKE NEW!! Completely renovated - flooring, paint, lighting, doors, closet shelving, kitchen cabinets & C/T, brand new appliances, & Full Bathroom makeover!! This bright 2 Bed + 1 Bath has a lrg private balcony that overlooks the quiet side of the beautiful courtyard. Conveniently located just a 3min walk to Lougheed Mall & Skytrain Station, plus near Camron Rec Center, SFU bus & host of shops & restaurants! Proactive strata with many updates in the last few yrs including paint inside & out, plumbing, elevators, roofing, windows, decks & railings, & common area flooring. Great to live in or for investment with rising rental rates & a potential for possible future rezoning!! 1 cat or 1 dog, any size. **RENTALS ALLOWED! MUST SEE! OPEN** HOUSE SEPT 10th (SAT) 2-4pm.