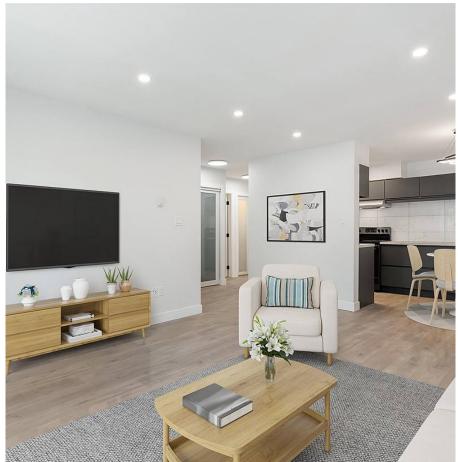

LIKE NEW!! Completely renovated - flooring, paint, lighting, doors, closet shelving, kitchen cabinets & C/T, brand new appliances, & Full Bathroom makeover!! This bright 2 Bed + 1 Bath has a lrg private balcony that overlooks the quiet side of the beautiful courtyard. Conveniently located just a 3min walk to Lougheed Mall & Skytrain Station, plus near Camron Rec Center, SFU bus & host of shops & restaurants! Proactive strata with many updates in the last few yrs including paint inside & out, plumbing, elevators, roofing, windows, decks & railings, & common area flooring. Great to live in or for investment with rising rental rates & a potential for possible future rezoning!! 1 cat or 1 dog, any size. **RENTALS ALLOWED! MUST SEE! OPEN** HOUSE SEPT 10th (SAT) 2-4pm.