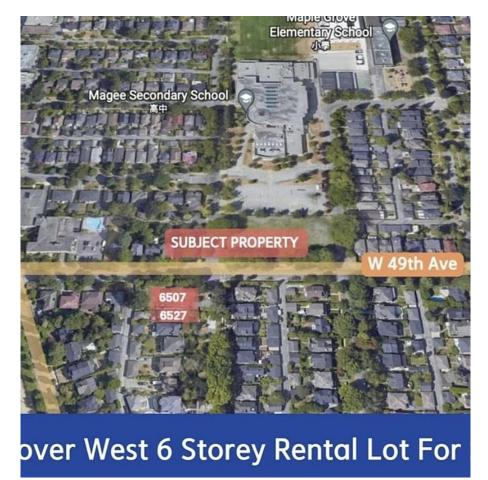

## 6527 Maple Street, Vancouver

\$4,700,000

Developer & Investor Alerts -Vancouver Secured Rental Program Land Assembly, Located at Kerrisdale Central Education Point, right beside Crofton House School, 10 mins to UBC, Point Grey and St. George Secondary. Do not miss the chance to acquire 2 Lots Land Assembly 6527 and 6507 Maple Street: Total Lot Size 20,956.10 sfqt. The project got potential for a 4-6 story rental housing development. The neighbour properties also show interest in selling as a land assembly project.