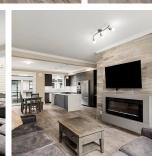

## 212 16488 64 Avenue, Surrey

\$868,000

Howard Don 604.786.9998 hdon@rennie.com rennie.com/howarddon

THIS COMMUNICATION IS NOT INTENDED TO CAUSE OR INDUCE A BREACH OF AN EXISTING AGREEMENT(S). E.& O.E

Harvest at Bose Farm. Spacious 19ft wide 1600sf floorplan 3 bed 2.5 bath home with side-by-side 2 car garage + flex space. Main floor centre-ofattention kitchen w/ stainless steel appliances, gas stove, wall oven, large island, quartz waterfall counters. Opens to Dining Room and through to the Living room, great for entertaining. Powder room also on main. Traditional 3 bedrms upstairs, large principle bedrm suite w/ensuite closet and bath. Tankless on demand hot water, BBQ gas hookup on deck, and 9 ft ceiling on main and top floor. Daily walks to the 18 acre Bose Forest Park. Close to Cloverdale Athletic Park with Spray Park, Rec Centre, and Northview GC. Short drive to groceries, restaurants, fitness, and to Downtown Cloverdale. Schools are nearby. Please call for your private showing