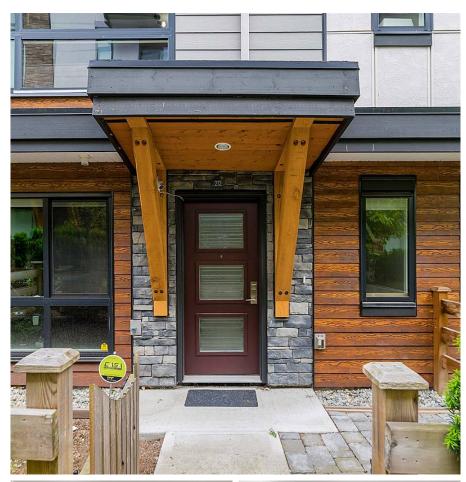

## 212 16488 64 Avenue, Surrey

\$868,000

Howard Don 604.786.9998 hdon@rennie.com rennie.com/howarddon

THIS COMMUNICATION IS NOT INTENDED TO CAUSE OR INDUCE A BREACH OF AN EXISTING AGREEMENT(S). E.& O.E

Harvest at Bose Farm. Spacious 19ft wide 1600sf floorplan 3 bed 2.5 bath home with side-by-side 2 car garage + flex space. Main floor centre-ofattention kitchen w/ stainless steel appliances, gas stove, wall oven, large island, quartz waterfall counters. Opens to Dining Room and through to the Living room, great for entertaining. Powder room also on main. Traditional 3 bedrms upstairs, large principle bedrm suite w/ensuite closet and bath. Tankless on demand hot water, BBQ gas hookup on deck, and 9 ft ceiling on main and top floor. Daily walks to the 18 acre Bose Forest Park. Close to Cloverdale Athletic Park with Spray Park, Rec Centre, and Northview GC. Short drive to groceries, restaurants, fitness, and to Downtown Cloverdale. Schools are nearby. Please call for your private showing