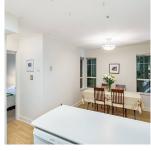

## 102 235 E 19th Avenue, Vancouver

\$649,000

Situated on a quiet tree-lined street just steps away from the eclectic Main Street, a vibrant neighbourhood brimming w/convenience & excitement! Complete your grocery run at the array of retailers located within walking distance. No shortage or variety of restaurants & coffee shops! The Newport on Main has been rainscreened & features an exercise centre with all the basics, underground parking & a huge storage locker! This townhome has 1 bed & 1 bath with windows on 3 sides bringing in lots of natural light to your living space! The unit features a gas fireplace with durable laminate flooring in the main living area, roomy entryway, full dining area, kitchen in the heart of the unit, in suite laundry & 2 outdoor patios. Don't let the square footage fool you, it feels so much larger!