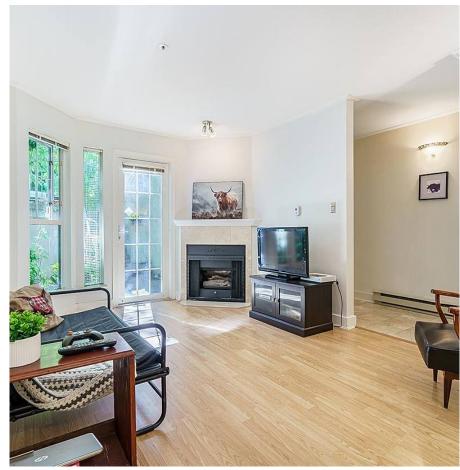

## 102 235 E 19th Avenue, Vancouver

\$649,000

Situated on a quiet tree-lined street just steps away from the eclectic Main Street, a vibrant neighbourhood brimming w/convenience & excitement! Complete your grocery run at the array of retailers located within walking distance. No shortage or variety of restaurants & coffee shops! The Newport on Main has been rainscreened & features an exercise centre with all the basics, underground parking & a huge storage locker! This townhome has 1 bed & 1 bath with windows on 3 sides bringing in lots of natural light to your living space! The unit features a gas fireplace with durable laminate flooring in the main living area, roomy entryway, full dining area, kitchen in the heart of the unit, in suite laundry & 2 outdoor patios. Don't let the square footage fool you, it feels so much larger!