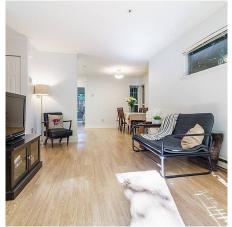

## 102 235 E 19th Avenue, Vancouver

\$649,000

Situated on a quiet tree-lined street just steps away from the eclectic Main Street, a vibrant neighbourhood brimming w/convenience & excitement! Complete your grocery run at the array of retailers located within walking distance. No shortage or variety of restaurants & coffee shops! The Newport on Main has been rainscreened & features an exercise centre with all the basics, underground parking & a huge storage locker! This townhome has 1 bed & 1 bath with windows on 3 sides bringing in lots of natural light to your living space! The unit features a gas fireplace with durable laminate flooring in the main living area, roomy entryway, full dining area, kitchen in the heart of the unit, in suite laundry & 2 outdoor patios. Don't let the square footage fool you, it feels so much larger!