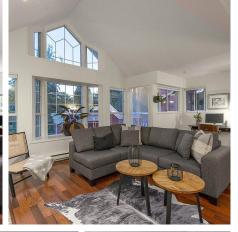

## 401 1610 E 5th Avenue, Vancouver

\$1,049,000

Exceptionally Rare Penthouse home near The Drive. Enjoy sunshine & light throughout this spacious 1055 sq ft, 2 bed 2 bath home. Feel perched on top of the trees & enjoy a huge upper living area, vaulted ceilings, wrap-around windows, mountain views & a private patio to garden or just relax. One of the very best locations near Commercial Drive to access all shops, coffee, food & skytrain, while at the same time enjoying a very quiet tree lined street just a block away from all the action! This boutique building has 10 total suites & only 2 on this top level. Other highlights include hardwood flooring throughout, large bedrooms, gas fireplace, pet friendly, rentals ok,+ parking & storage. Proactive strata & a positive history. Easy to show and view ... call your Realtor for showings!