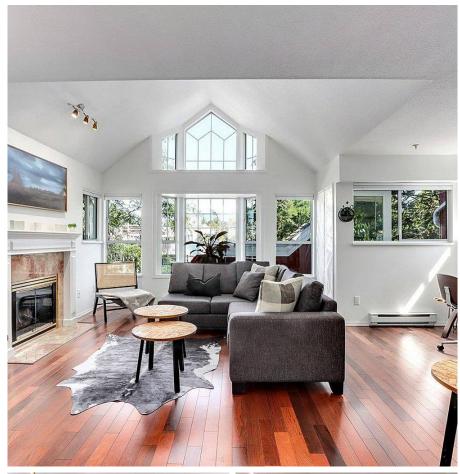

## 401 1610 E 5th Avenue, Vancouver

\$1,049,000

Exceptionally Rare Penthouse home near The Drive. Enjoy sunshine & light throughout this spacious 1055 sq ft, 2 bed 2 bath home. Feel perched on top of the trees & enjoy a huge upper living area, vaulted ceilings, wrap-around windows, mountain views & a private patio to garden or just relax. One of the very best locations near Commercial Drive to access all shops, coffee, food & skytrain, while at the same time enjoying a very quiet tree lined street just a block away from all the action! This boutique building has 10 total suites & only 2 on this top level. Other highlights include hardwood flooring throughout, large bedrooms, gas fireplace, pet friendly, rentals ok,+ parking & storage. Proactive strata & a positive history. Easy to show and view ... call your Realtor for showings!