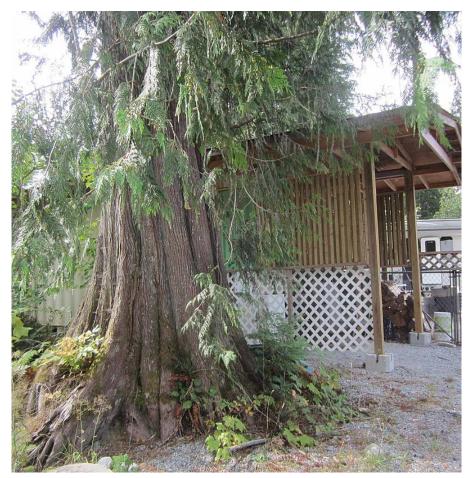

## 36111 Ridgeview Road, Mission

\$1,350,000

TEN USEABLE ACRES! In scenic Cascade Falls area, where you are surrounded by glorious recreational opportunities. By a quad, ski-doo and dirt bike - you will want to use them all! The home is a renovated 3 bedroom manufactured. About 6 acres are cleared, and ready for shops and horses, or to build your dream home. Two road frontages, all surrounded by mountain views. Flat and very useable including a 2019 5th wheel with outside kitchen, area fence for dog or children....beautiful....Container and own 200 amp power ... your own paradise. Paths and quad areas thoughout the property. Two road frontages, so much potential. Manufactured home presently rented (with only 1 acer) and renters would like to stay. Five minute walk to Cascade Falls Regional