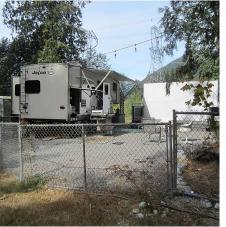

## 36111 Ridgeview Road, Mission

\$1,350,000

TEN USEABLE ACRES! In scenic Cascade Falls area, where you are surrounded by glorious recreational opportunities. By a quad, ski-doo and dirt bike - you will want to use them all! The home is a renovated 3 bedroom manufactured. About 6 acres are cleared, and ready for shops and horses, or to build your dream home. Two road frontages, all surrounded by mountain views. Flat and very useable including a 2019 5th wheel with outside kitchen, area fence for dog or children....beautiful....Container and own 200 amp power ... your own paradise. Paths and quad areas thoughout the property. Two road frontages, so much potential. Manufactured home presently rented (with only 1 acer) and renters would like to stay. Five minute walk to Cascade Falls Regional