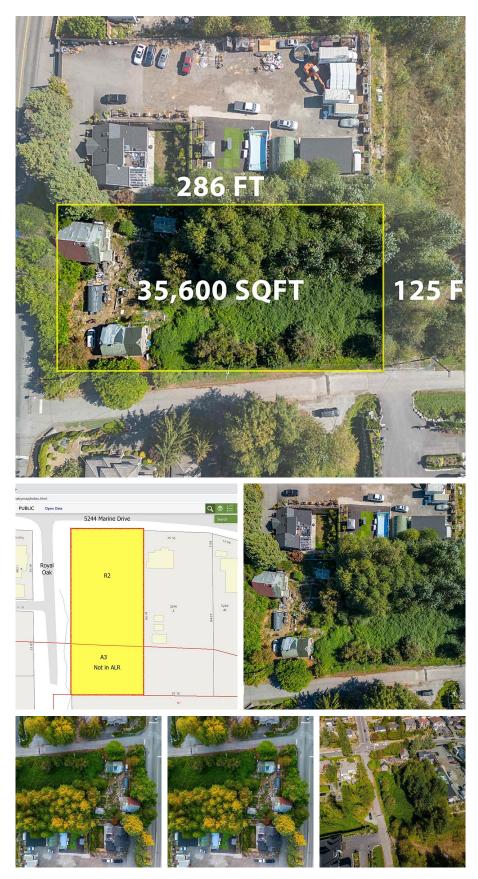

## 5244 Marine Drive, Burnaby

\$4,300,000

Excellent redevelopment opportunity and potential. The BC Gov't new RS rezoning missing middle legislation allows up to 6 homes on a big lot like this if its close to a bus stop. Builders, the time to act is now. This is great sunny location in Big Bend. This 35,600 sq ft lot has 125 feet of frontage on Marine Drive by 286 feet of frontage on Royal Oak. The lot is split zoned, RS zone = 25,030 and A3 zoned is 10,720. Imagine 6 new townhomes all sharing a private garden area for growing food. Townhome owners would absolutely love that! Dont wait long builders, this big change is coming fast!