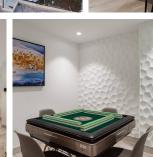

North East corner home with mountain views in Richmond's most iconic building, CASCADE CITY by Landa Global, designed by renowned Rafii Architects & Arno Matis. Bright, open layout with plenty of windows for natural light, over 260 SF wrap-around patio; A/C, Miele appliance package + engineered hardwood floors throughout. Surrounded by restaurants, shops and services. Richmond Centre, Aberdeen Centre + YVR airport all a short drive away! Easy to get downtown w/Canada Line nearby. Amenities incl exclusive 3,000 SF double height fitness centre, guest suite, multi functional Club Lounge, lushly landscaped 25,000 SF podium level outdoor space + much more! Parking and storage included! Ready to move in!