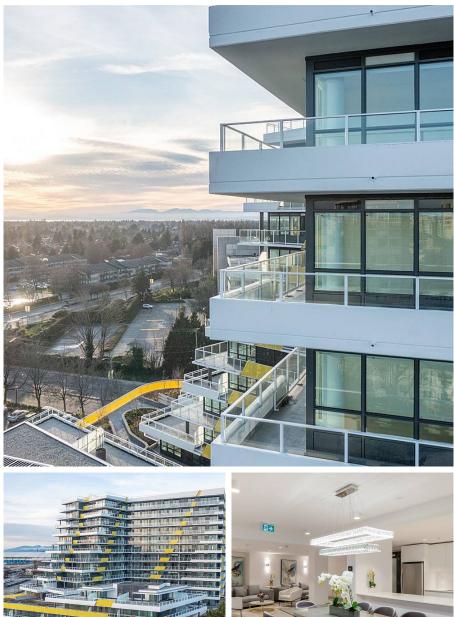

North East corner home with mountain views in Richmond's most iconic building, CASCADE CITY by Landa Global, designed by renowned Rafii Architects & Arno Matis. Bright, open layout with plenty of windows for natural light, over 260 SF wrap-around patio; A/C, Miele appliance package + engineered hardwood floors throughout. Surrounded by restaurants, shops and services. Richmond Centre, Aberdeen Centre + YVR airport all a short drive away! Easy to get downtown w/Canada Line nearby. Amenities incl exclusive 3,000 SF double height fitness centre, guest suite, multi functional Club Lounge, lushly landscaped 25,000 SF podium level outdoor space + much more! Parking and storage included! Ready to move in!