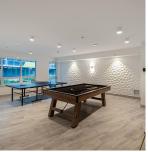

North East corner home with mountain views in Richmond's most iconic building, CASCADE CITY by Landa Global, designed by renowned Rafii Architects & Arno Matis. Bright, open layout with plenty of windows for natural light, over 260 SF wrap-around patio; A/C, Miele appliance package + engineered hardwood floors throughout. Surrounded by restaurants, shops and services. Richmond Centre, Aberdeen Centre + YVR airport all a short drive away! Easy to get downtown w/Canada Line nearby. Amenities incl exclusive 3,000 SF double height fitness centre, guest suite, multi functional Club Lounge, lushly landscaped 25,000 SF podium level outdoor space + much more! Parking and storage included! Ready to move in!