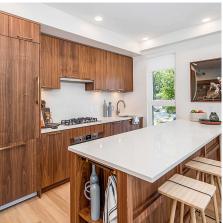

## 208 2550 Garden Drive, Vancouver

\$1,094,900

This stunning two-bedroom + den home at 2550 Garden Drive features 887sf of open and light filled space plus 80 sf patio. Incredible construction quality from trusted Developer Bucci Developments. Spacious and thoughtfully designed kitchen with premium integrated Fulgor & Milano appliances, wood cabinets and quartz counter. Further features include A/C, HRV system, 9' ceilings, engineered white oak floors, ample storage solutions, built-in laundry station, custom front entry storage niche, roller-shades, USB outlets and more! Just steps to Nanaimo St and Commercial Dr., Trout Lake Park and Commercial -Broadway Skytrain. Amenities include a social lounge, expansive outdoor terrace, garden plots and children's play area. One parking and a storage locker included! Schedule your viewing today!