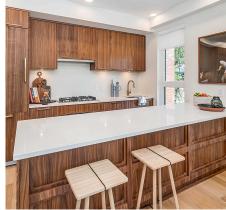

## 208 2550 Garden Drive, Vancouver

\$1,094,900

This stunning two-bedroom + den home at 2550 Garden Drive features 887sf of open and light filled space plus 80 sf patio. Incredible construction quality from trusted Developer Bucci Developments. Spacious and thoughtfully designed kitchen with premium integrated Fulgor & Milano appliances, wood cabinets and quartz counter. Further features include A/C, HRV system, 9' ceilings, engineered white oak floors, ample storage solutions, built-in laundry station, custom front entry storage niche, roller-shades, USB outlets and more! Just steps to Nanaimo St and Commercial Dr., Trout Lake Park and Commercial -Broadway Skytrain. Amenities include a social lounge, expansive outdoor terrace, garden plots and children's play area. One parking and a storage locker included! Schedule your viewing today!