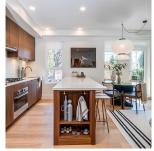

## 208 2550 Garden Drive, Vancouver

\$1,094,900

This stunning two-bedroom + den home at 2550 Garden Drive features 887sf of open and light filled space plus 80 sf patio. Incredible construction quality from trusted Developer Bucci Developments. Spacious and thoughtfully designed kitchen with premium integrated Fulgor & Milano appliances, wood cabinets and quartz counter. Further features include A/C, HRV system, 9' ceilings, engineered white oak floors, ample storage solutions, built-in laundry station, custom front entry storage niche, roller-shades, USB outlets and more! Just steps to Nanaimo St and Commercial Dr., Trout Lake Park and Commercial -Broadway Skytrain. Amenities include a social lounge, expansive outdoor terrace, garden plots and children's play area. One parking and a storage locker included! Schedule your viewing today!