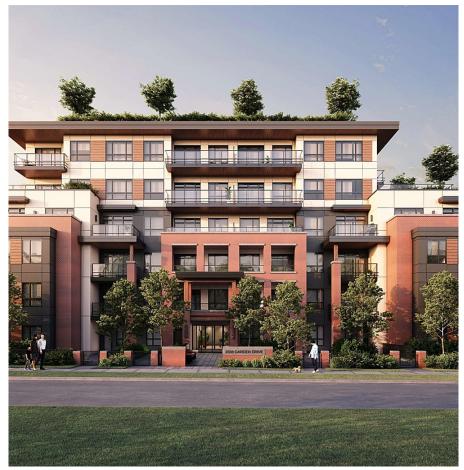

## 208 2550 Garden Drive, Vancouver

\$1,094,900

This stunning two-bedroom + den home at 2550 Garden Drive features 887sf of open and light filled space plus 80 sf patio. Incredible construction quality from trusted Developer Bucci Developments. Spacious and thoughtfully designed kitchen with premium integrated Fulgor & Milano appliances, wood cabinets and quartz counter. Further features include A/C, HRV system, 9' ceilings, engineered white oak floors, ample storage solutions, built-in laundry station, custom front entry storage niche, roller-shades, USB outlets and more! Just steps to Nanaimo St and Commercial Dr., Trout Lake Park and Commercial -Broadway Skytrain. Amenities include a social lounge, expansive outdoor terrace, garden plots and children's play area. One parking and a storage locker included! Schedule your viewing today!