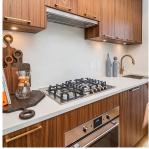

## 208 2550 Garden Drive, Vancouver

\$1,094,900

This stunning two-bedroom + den home at 2550 Garden Drive features 887sf of open and light filled space plus 80 sf patio. Incredible construction quality from trusted Developer Bucci Developments. Spacious and thoughtfully designed kitchen with premium integrated Fulgor & Milano appliances, wood cabinets and quartz counter. Further features include A/C, HRV system, 9' ceilings, engineered white oak floors, ample storage solutions, built-in laundry station, custom front entry storage niche, roller-shades, USB outlets and more! Just steps to Nanaimo St and Commercial Dr., Trout Lake Park and Commercial -Broadway Skytrain. Amenities include a social lounge, expansive outdoor terrace, garden plots and children's play area. One parking and a storage locker included! Schedule your viewing today!