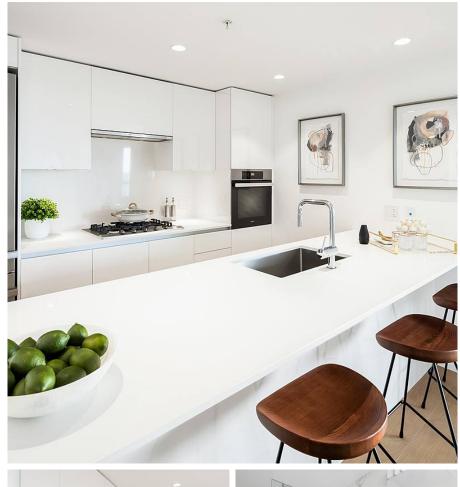

## 1504 5788 Gilbert Road, Richmond

\$999,900

Rare 3 bedroom in Richmond's most iconic building, CASCADE CITY by Landa Global, designed by renowned Rafii Architects & Arno Matis. Bright, open layout with plenty of windows for natural light and to enjoy the Mountain views, approx. 150sf of outdoor space; A/C, Miele appliance package, custom closet organizers+ engineered hardwood floors throughout. Surrounded by restaurants, shops and services. Richmond Centre, Aberdeen Centre+ YVR airport all a short drive away! Easy to get downtown w/ Canada Line nearby . Amenities incl . exclusive 3,000sf double-height Fitness Centre, Guest Suite, multi-functional Club Lounge, lushly landscaped 25,000sf podium-level outdoor space+ much more! Parking and Storage included! move-in Ready!