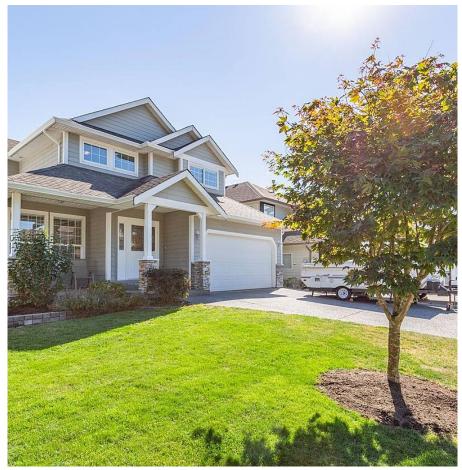

## 46285 Daniel Drive, Sardis

\$944,900

Beautiful, bright 3524sqft 2 storey w/ walk-out bsmnt home in one of the best areas of the neighbourhood - family friendly streets and only a short walk to the school, parks & amazing hiking trails. Main floor features a spacious kitchen & eating nook connected to a cozy family room w/ gas fireplace, separate living room & formal dining room, and a unique split staircase that lets the light shine through the home. 4 bdrms upstairs including the large Master with a walk-in closet and ensuite - relaxing soaker tub & separate shower. Framed partially finished bsmnt is ready for your ideas and has suite potential. Easy to maintain yard & large flat driveway. A/C, built-in central vac, fully fenced backyard, large partially covered patio to enjoy city lights and AMAZING valley & mountain VIEWS!

## **KEY INFORMATION**

MLS® R2732792

Residential Detached

Chilliwack

4 Bedrooms

3 Bathrooms

3,524 SF

4,230 SF Lot

## **FEATURES**

Year Built: 2003

Views: Mountains & City Lights

Listed By: rennie & associates realty ltd.

Clarke Mallory PREC\* 604.316.9917 cmallory@rennie.com rennie.com/clarkemallory