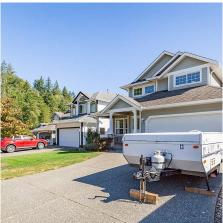

## 46285 Daniel Drive, Sardis

\$944,900

Beautiful, bright 3524sqft 2 storey w/ walk-out bsmnt home in one of the best areas of the neighbourhood - family friendly streets and only a short walk to the school, parks & amazing hiking trails. Main floor features a spacious kitchen & eating nook connected to a cozy family room w/ gas fireplace, separate living room & formal dining room, and a unique split staircase that lets the light shine through the home. 4 bdrms upstairs including the large Master with a walk-in closet and ensuite - relaxing soaker tub & separate shower. Framed partially finished bsmnt is ready for your ideas and has suite potential. Easy to maintain yard & large flat driveway. A/C, built-in central vac, fully fenced backyard, large partially covered patio to enjoy city lights and AMAZING valley & mountain VIEWS!

## **KEY INFORMATION**

MLS® R2732792

Residential Detached

Chilliwack

4 Bedrooms

3 Bathrooms

3,524 SF

4,230 SF Lot

## **FEATURES**

Year Built: 2003

Views: Mountains & City Lights

Listed By: rennie & associates realty ltd.

Clarke Mallory PREC\* 604.316.9917 cmallory@rennie.com rennie.com/clarkemallory