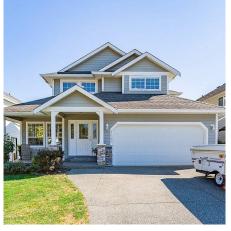

## 46285 Daniel Drive, Sardis

\$944,900

Beautiful, bright 3524sqft 2 storey w/ walk-out bsmnt home in one of the best areas of the neighbourhood - family friendly streets and only a short walk to the school, parks & amazing hiking trails. Main floor features a spacious kitchen & eating nook connected to a cozy family room w/ gas fireplace, separate living room & formal dining room, and a unique split staircase that lets the light shine through the home. 4 bdrms upstairs including the large Master with a walk-in closet and ensuite - relaxing soaker tub & separate shower. Framed partially finished bsmnt is ready for your ideas and has suite potential. Easy to maintain yard & large flat driveway. A/C, built-in central vac, fully fenced backyard, large partially covered patio to enjoy city lights and AMAZING valley & mountain VIEWS!

## **KEY INFORMATION**

MLS® R2732792

Residential Detached

Chilliwack

4 Bedrooms

3 Bathrooms

3,524 SF

4,230 SF Lot

## **FEATURES**

Year Built: 2003

Views: Mountains & City Lights

Listed By: rennie & associates realty ltd.

Clarke Mallory PREC\* 604.316.9917 cmallory@rennie.com rennie.com/clarkemallory