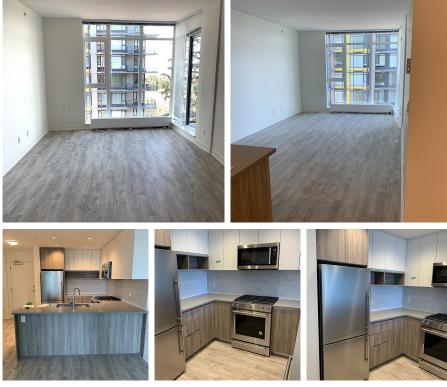

## 606 8940 University Crescent, Burnaby

\$733,800

Come see this Beautiful 2 bedroom and 2 bath unit by Intergulf s Terraces at the Peak. This spacious, centrally located at SFU,South facing unit has great natural light and has an open floor plan. Enjoy the well appointed kitchen with stainless steel appliances, gas range, quartz countertops, perfect for ente1taining. Building amenities include an expansive outdoor entertainment space with BBQ, fully equipped gym and fitness room, and a gorgeous social lounge. Central location steps to SFU, bus loop, schools, restaurants,shops, parks and more. 1 parking and 1 storage locker included.