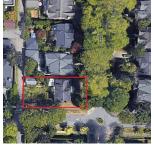

## 4389 Osler Street, Vancouver

\$3,250,000

30

Located on the west side of Vancouver in the sought after & family friendly neighbourhood of Shaughnessy. RS-5 zoned - 6750sf corner lot - 54'x125' - Build your dream home on this prime corner lot with 125' of frontage onto Nanton Ave. Just blocks to Little Flower Academy & York House. Quick access to Cambie Village, UBC, Queen Elizabeth Park, Downtown, Arbutus Club , Oakridge Mall, Arbutus Ridge & South Granville Shopping. Eric Hamber Secondary and Shaughnessy Elementary catchment.

## **KEY INFORMATION**

MLS® R2737754

Residential Detached

Shaughnessy

5 Bedrooms

3 Bathrooms

3,303 SF

6,750 SF Lot