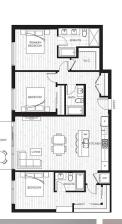

## 601 423 6th Street, West Vancouver

\$2,513,900

Welcome to Executive on the Park, a striking new landmark of 88 condos & townhomes surrounded by lush landscaping and an intimate parkette at the gateway of West Vancouver. The seawall and all of life's amenities at Park Royal are at your doorstep. This spacious west facing 3 bed, 3 bath home offers 1429 sf of interior space with a 79 sf balcony. Expansive kitchen features quartz counters with waterfall island, integrated Fisher & Paykel appliance package incl gas range, and sleek cabinetry. Master ensuite features oversized tiles and separate shower and tub. Exclusive amenities include 24/7 concierge, building manager, gym, common room, expansive lobby featuring double height ceilings and 3 sided fireplace; everyday living feels like a five star hotel! Includes 1 parking, 1 bike locker.

## **KEY INFORMATION**

MLS® R2738541

Residential Attached

Park Royal

3 Bedrooms

3 Bathrooms

1,429 SF

\$1,084.78 Maintenance Fees