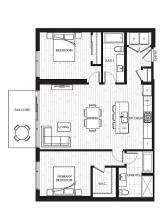

## 701 423 6th Street, West Vancouver

\$2,059,900

Welcome to Executive on the Park, a striking new landmark of 88 condos & townhomes surrounded by lush landscaping and an intimate parkette at the gateway of West Vancouver. The seawall and all of life's amenities at Park Royal are at your doorstep. This spacious west facing 2 bed, 2 bath home offers 1101 sf of interior space with a 82 sf balcony. Expansive kitchen features quartz counters with waterfall island, integrated Fisher & Paykel appliance package incl gas range, and sleek cabinetry. Master ensuite features oversized tiles and separate shower and tub. Exclusive amenities include 24/7 concierge, building manager, gym, common room, expansive lobby featuring double height ceilings and 3 sided fireplace; everyday living feels like a five star hotel! Includes 1 parking, 1 bike locker.

## **KEY INFORMATION**

MLS® R2738600

Residential Attached

Park Royal

2 Bedrooms

2 Bathrooms

1,101 SF

\$845.62 Maintenance Fees