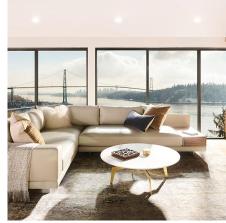

## 701 423 6th Street, West Vancouver

\$2,059,900

Welcome to Executive on the Park, a striking new landmark of 88 condos & townhomes surrounded by lush landscaping and an intimate parkette at the gateway of West Vancouver. The seawall and all of life's amenities at Park Royal are at your doorstep. This spacious west facing 2 bed, 2 bath home offers 1101 sf of interior space with a 82 sf balcony. Expansive kitchen features quartz counters with waterfall island, integrated Fisher & Paykel appliance package incl gas range, and sleek cabinetry. Master ensuite features oversized tiles and separate shower and tub. Exclusive amenities include 24/7 concierge, building manager, gym, common room, expansive lobby featuring double height ceilings and 3 sided fireplace; everyday living feels like a five star hotel! Includes 1 parking, 1 bike locker.