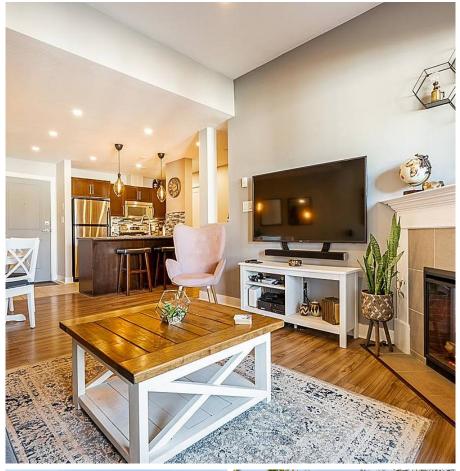

Located in a quiet cul-de-sac this RARE top floor home in "BORDEAUX" features HIGH ceilings and tasteful UPDATES. Large 2b/2ba unit with generous sized primary suite and plenty of storage. Neighbor on only one side and large private balcony. Updates: laminate flooring throughout, dry bar addition, Lutron Smart Lighting, and refreshed paint. Newer S/S appliances including washer/dryer. Quick access to hwys, across from Gates Park sporting facilities, walking distance to buses and West Coast Express, restaurants, breweries, schools, biking trails and Coquitlam River. Well managed strata, includes 1pkg stall, ability to rent another. MUST SEE in this neighborhood!