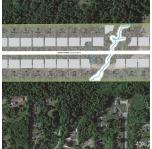

## 30387 Endo Avenue, Mission

\$999,999

Welcome to "Green's Creek Estates" a piece of paradise. 1 of 25 lots in a new Subdivision. All I can say is wow. These lots are a minimum of 1.73 acres. This lot is 2.43 acres. Very private. Perfect place of a shop. Car guys would love it here. Build your dream home on a great size building envelop. Bring the toys. A Creek runs beside this lot and lots 3, 21 and 22. The new Road Endo Avenue will run from Bell Street to Rolley Lake Street. Bring your builder. Builder's welcome or you don't have a builder the seller has terms available.