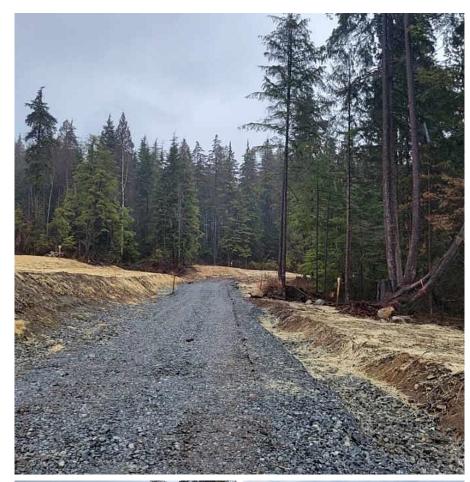

## 30387 Endo Avenue, Mission

\$999,999

Welcome to "Green's Creek Estates" a piece of paradise. 1 of 25 lots in a new Subdivision. All I can say is wow. These lots are a minimum of 1.73 acres. This lot is 2.43 acres. Very private. Perfect place of a shop. Car guys would love it here. Build your dream home on a great size building envelop. Bring the toys. A Creek runs beside this lot and lots 3, 21 and 22. The new Road Endo Avenue will run from Bell Street to Rolley Lake Street. Bring your builder. Builder's welcome or you don't have a builder the seller has terms available.