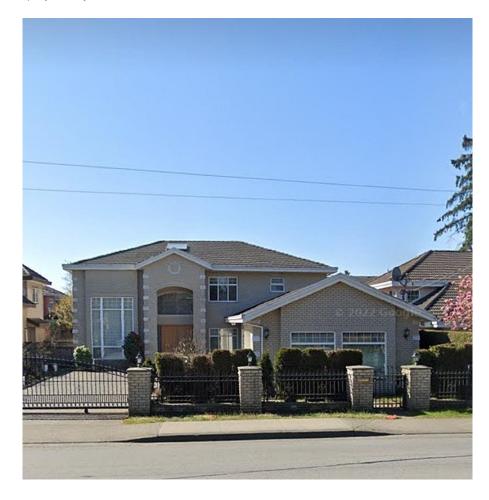

## 8340 Blundell Road, Richmond

\$2,990,000

Mansion near No. 3 Rd city centre South facing 3710 sqft house on 8500 sqft lot 5 bedrooms & den with 5 full bathrooms & 3 car garage. Two bedrooms with big recreation room on main floor with full bath & separate entrance and easy to make rental suite. Hot water radiant heat. Extensive use of crown moldings, granite & marble. Big private backyard. Minutes walk to famous Palmer Secondary School shopping mall supermarket and restaurant.

## **KEY INFORMATION**

MLS® R2743475

Residential Detached

Garden City

5 Bedrooms

5 Bathrooms

3,710 SF

8,501 SF Lot