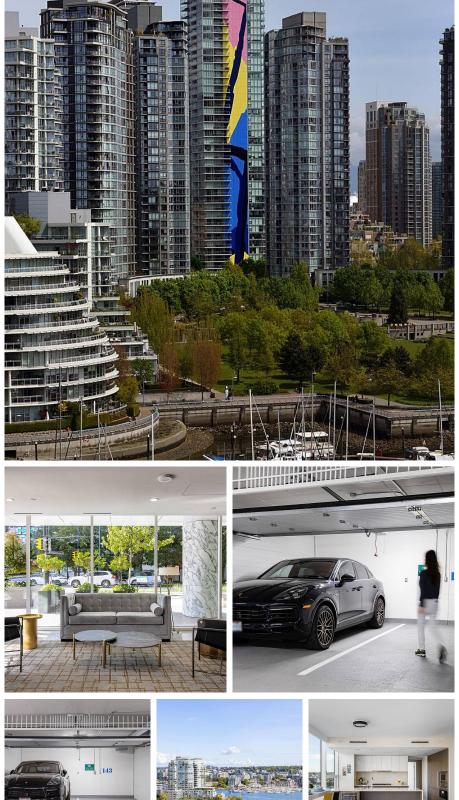

The Charleson is a 43-storey premium residential tower located on the north side of Vancouver's False Creek within walking distance of parks, the seawall and some of the city's best restaurants & luxury shopping. Embodying a high-quality aesthetic associated with contemporary urban living, this chic, 2 bedroom, 2 full bath city abode offers sophisticated living areas characterized by sleek finishes, floor-to-ceiling windows, striking urban views and an abundance of natural light throughout. Other features include air conditioning, motorized blinds and Wolf & Sub-Zero appliances. World class amenities include guest suite, wellness centre, rooftop pool & hot tub, fitness centre, meeting room & lounge areas, and full-time concierge. A private 2-car garage & storage locker comes included!

## **FEATURES**

Year Built: 2018 Views: False Creek, City, Mountain Listed By: rennie & associates realty ltd.