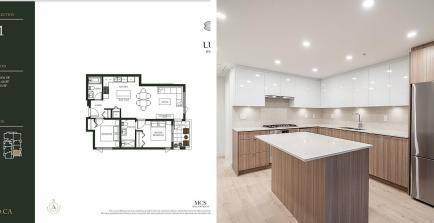

## 206 8428 Park Road, Richmond

\$889,000

BRAND NEW 2 Bed, 2 Bath home 888 SqFt home with a south eastern exposure at LUXIO on the Park - In the heart of Richmond's Stunning Oasis! Our showsuite is now open by appointment! Luxio on the Park is a brand new collection of 41 boutique condo residences and 8 townhomes located conveniently at Park & Cooney: the centre of premium shopping, restaurants, and transit hub. Spacious 1, 2 + den, and 3 Bedroom condos plus 8 exclusive 3 Bedroom townhomes featuring Bosch/Fisher/Paykel appliances. Video shows display home #102. Move in now! Open House Sat/Sun April 27 & 28, 2-4:00pm

## **KEY INFORMATION**

MLS® R2744309

Residential Attached

Brighouse

2 Bedrooms

2 Bathrooms

836 SF

\$492.73 Maintenance Fees