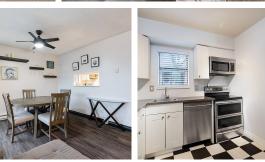

Welcome to your new home at Linclon's Gate! This Southwest facing corner townhouse is the perfect place to enjoy BBQs in your private backyard. This 2 level/2 spacious bedroom/2 bath home comes with upgraded kitchen appliances for a chefs dream. Insuite laundry and storage. Parking is included right next to your front door with additional spots available if needed.Only steps away from Guildford Mall/Transit Exchange for your every day needs.Very easy access to Hwy#1 with good schools nearby. An outdoor pool for those summer days plus an indoor hot-tub and sauna next to racquetball courts are within this family friendly complex for your use. Pets are most welcome here as are rentals.Great investment opportunity!