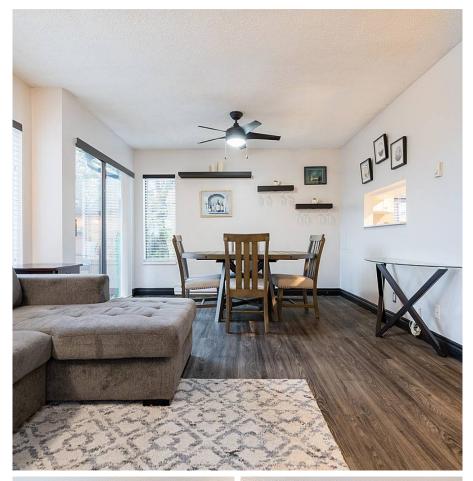

Welcome to your new home at Linclon's Gate! This Southwest facing corner townhouse is the perfect place to enjoy BBQs in your private backyard. This 2 level/2 spacious bedroom/2 bath home comes with upgraded kitchen appliances for a chefs dream. Insuite laundry and storage. Parking is included right next to your front door with additional spots available if needed.Only steps away from Guildford Mall/Transit Exchange for your every day needs.Very easy access to Hwy#1 with good schools nearby. An outdoor pool for those summer days plus an indoor hot-tub and sauna next to racquetball courts are within this family friendly complex for your use. Pets are most welcome here as are rentals.Great investment opportunity!