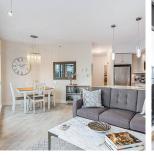

PRIME luxury condo at The Sterling - only steps to the financial district, best dining, designer stores and entertainment hub. Set against a northeast facing iconic cityscape, this IMMACULATE 2 Bed and Flex welcomes natural soft light thru panoramic full height windows and 9' ceilings. An open concept floor plan includes a gourmet kitchen with stainless steel appliances, gas cooktop, shaker cabinets in cream, farmhouse sink, granite counters and updated lighting. Spa inspired baths with marble counters, BRAND NEW light oak laminate floors thru-out, auto blinds, in-suite laundry and views from every room make this a star studded beauty! Amenities include concierge, gym, rec room, sauna and hot tub. 1 parking, pet and rental friendly. Don't wait - see this stunning downtown home today.