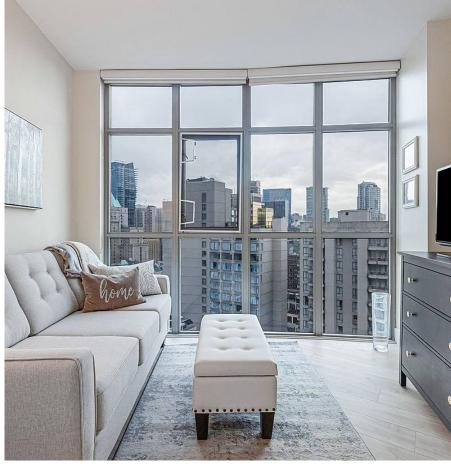

PRIME luxury condo at The Sterling - only steps to the financial district, best dining, designer stores and entertainment hub. Set against a northeast facing iconic cityscape, this IMMACULATE 2 Bed and Flex welcomes natural soft light thru panoramic full height windows and 9' ceilings. An open concept floor plan includes a gourmet kitchen with stainless steel appliances, gas cooktop, shaker cabinets in cream, farmhouse sink, granite counters and updated lighting. Spa inspired baths with marble counters, BRAND NEW light oak laminate floors thru-out, auto blinds, in-suite laundry and views from every room make this a star studded beauty! Amenities include concierge, gym, rec room, sauna and hot tub. 1 parking, pet and rental friendly. Don't wait - see this stunning downtown home today.