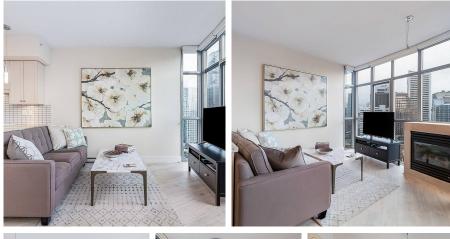

PRIME luxury condo at The Sterling - only steps to the financial district, best dining, designer stores and entertainment hub. Set against a northeast facing iconic cityscape, this IMMACULATE 2 Bed and Flex welcomes natural soft light thru panoramic full height windows and 9' ceilings. An open concept floor plan includes a gourmet kitchen with stainless steel appliances, gas cooktop, shaker cabinets in cream, farmhouse sink, granite counters and updated lighting. Spa inspired baths with marble counters, BRAND NEW light oak laminate floors thru-out, auto blinds, in-suite laundry and views from every room make this a star studded beauty! Amenities include concierge, gym, rec room, sauna and hot tub. 1 parking, pet and rental friendly. Don't wait - see this stunning downtown home today.