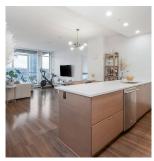

## 1304 2077 Rosser Avenue, Burnaby

\$999,800

Vantage - Embassy BOSA built in the heart of Brentwood! This seldom avail 2 BED+2 BATH +OFFICE provides a generous 1070sf of spacious living & feat a south facing floor plan w/ STUNNING QUIET OPEN views over the courtyard. Prepare gourmet meals in your chef's kitchen w/quartz counters, SS app, gas range & duo tone cabinets. Non adjacent bedrms w/custom drapes, spa inspired baths w/lots of storage, open office, 9' ceilings & large sunny balcony provides space for everyone. Ready to move in w/newer paint/washer/dryer. Living here you'll be greeted by friendly concierge & enjoy great amenities inc. gym, sauna, hot tub, lounge w/outdoor children's area & fire pit. PRIME location, STEPS to Whole Foods, Amazing Brentwood, Skytrain & easy access to major arterials. 1 parking & 1 locker incl.