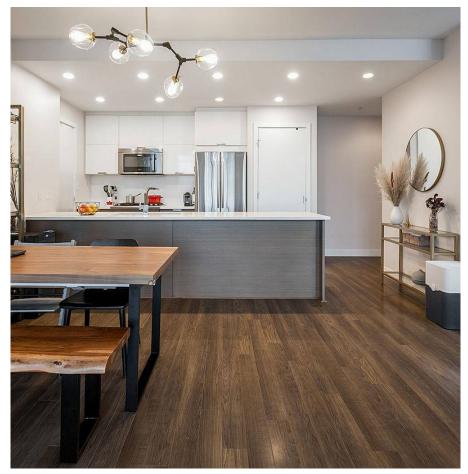

## 1304 2077 Rosser Avenue, Burnaby

\$999,800

Vantage - Embassy BOSA built in the heart of Brentwood! This seldom avail 2 BED+2 BATH +OFFICE provides a generous 1070sf of spacious living & feat a south facing floor plan w/ STUNNING QUIET OPEN views over the courtyard. Prepare gourmet meals in your chef's kitchen w/quartz counters, SS app, gas range & duo tone cabinets. Non adjacent bedrms w/custom drapes, spa inspired baths w/lots of storage, open office, 9' ceilings & large sunny balcony provides space for everyone. Ready to move in w/newer paint/washer/dryer. Living here you'll be greeted by friendly concierge & enjoy great amenities inc. gym, sauna, hot tub, lounge w/outdoor children's area & fire pit. PRIME location, STEPS to Whole Foods, Amazing Brentwood, Skytrain & easy access to major arterials. 1 parking & 1 locker incl.