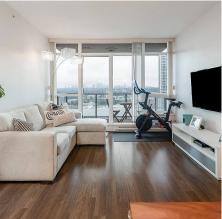

## 1304 2077 Rosser Avenue, Burnaby

\$999,800

Vantage - Embassy BOSA built in the heart of Brentwood! This seldom avail 2 BED+2 BATH +OFFICE provides a generous 1070sf of spacious living & feat a south facing floor plan w/ STUNNING QUIET OPEN views over the courtyard. Prepare gourmet meals in your chef's kitchen w/quartz counters, SS app, gas range & duo tone cabinets. Non adjacent bedrms w/custom drapes, spa inspired baths w/lots of storage, open office, 9' ceilings & large sunny balcony provides space for everyone. Ready to move in w/newer paint/washer/dryer. Living here you'll be greeted by friendly concierge & enjoy great amenities inc. gym, sauna, hot tub, lounge w/outdoor children's area & fire pit. PRIME location, STEPS to Whole Foods, Amazing Brentwood, Skytrain & easy access to major arterials. 1 parking & 1 locker incl.