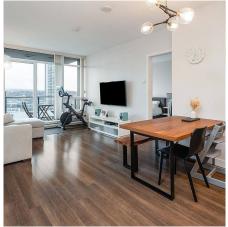

## 1304 2077 Rosser Avenue, Burnaby

\$999,800

Vantage - Embassy BOSA built in the heart of Brentwood! This seldom avail 2 BED+2 BATH +OFFICE provides a generous 1070sf of spacious living & feat a south facing floor plan w/ STUNNING QUIET OPEN views over the courtyard. Prepare gourmet meals in your chef's kitchen w/quartz counters, SS app, gas range & duo tone cabinets. Non adjacent bedrms w/custom drapes, spa inspired baths w/lots of storage, open office, 9' ceilings & large sunny balcony provides space for everyone. Ready to move in w/newer paint/washer/dryer. Living here you'll be greeted by friendly concierge & enjoy great amenities inc. gym, sauna, hot tub, lounge w/outdoor children's area & fire pit. PRIME location, STEPS to Whole Foods, Amazing Brentwood, Skytrain & easy access to major arterials. 1 parking & 1 locker incl.