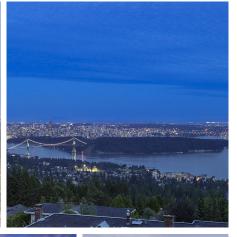

## 1402 Chippendale Road, West Vancouver

\$6,800,000

WELCOME TO "PACIFIC VISTA"! THE VERY BEST UNOBSTRUCTED 180 DEGREE PANORAMIC VIEW FROM ALL 3 FLOORS INCLUDING THE BASEMENT & BACKYARD!!! The view looks directly at Lions Gate/Dntown/StanleyPk, west to UBC & VanIsld and east to 2nd Narrows Bridge & Mt. Baker. The gently sloping 14,550 sqft lot is 100ft wide X 145ft deep. The extensively renovated family home is an entertainer's dream w/sunken living rm, gourmet kitch, dining rm ALL leading through folding eclipse drs to huge 656 sqft deck overlking the stunning view. ALSO on MAIN: large en-suited master w/walk-in, office & 2nd bedrm. UPPER: 2 large bedrms & full bath. BELOW: potential 1bdrm suite w/separate entrance PLUS 2 bdrms, huge rec-rm ALL leading to level backyard w/ swimming pl/huge patio, grandfathered firepit w/ smoker & much more.

## **FEATURES**

Year Built: 1972

Views: 180 UNOBSTRUCTED VIEW!

Listed By: Royal Pacific Lions Gate Realty Ltd.