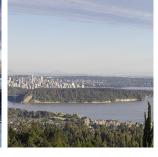

## 1402 Chippendale Road, West Vancouver

\$6,800,000

WELCOME TO "PACIFIC VISTA"! THE VERY BEST UNOBSTRUCTED 180 DEGREE PANORAMIC VIEW FROM ALL 3 FLOORS INCLUDING THE BASEMENT & BACKYARD!!! The view looks directly at Lions Gate/Dntown/StanleyPk, west to UBC & VanIsld and east to 2nd Narrows Bridge & Mt. Baker. The gently sloping 14,550 sqft lot is 100ft wide X 145ft deep. The extensively renovated family home is an entertainer's dream w/sunken living rm, gourmet kitch, dining rm ALL leading through folding eclipse drs to huge 656 sqft deck overlking the stunning view. ALSO on MAIN: large en-suited master w/walk-in, office & 2nd bedrm. UPPER: 2 large bedrms & full bath. BELOW: potential 1bdrm suite w/separate entrance PLUS 2 bdrms, huge rec-rm ALL leading to level backyard w/ swimming pl/huge patio, grandfathered firepit w/ smoker & much more.

## **FEATURES**

Year Built: 1972

Views: 180 UNOBSTRUCTED VIEW!

Listed By: Royal Pacific Lions Gate Realty Ltd.