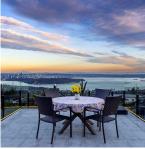

## 1402 Chippendale Road, West Vancouver

\$6,800,000

WELCOME TO "PACIFIC VISTA"! THE VERY BEST UNOBSTRUCTED 180 DEGREE PANORAMIC VIEW FROM ALL 3 FLOORS INCLUDING THE BASEMENT & BACKYARD!!! The view looks directly at Lions Gate/Dntown/StanleyPk, west to UBC & VanIsld and east to 2nd Narrows Bridge & Mt. Baker. The gently sloping 14,550 sqft lot is 100ft wide X 145ft deep. The extensively renovated family home is an entertainer's dream w/sunken living rm, gourmet kitch, dining rm ALL leading through folding eclipse drs to huge 656 sqft deck overlking the stunning view. ALSO on MAIN: large en-suited master w/walk-in, office & 2nd bedrm. UPPER: 2 large bedrms & full bath. BELOW: potential 1bdrm suite w/separate entrance PLUS 2 bdrms, huge rec-rm ALL leading to level backyard w/ swimming pl/huge patio, grandfathered firepit w/ smoker & much more.

## **FEATURES**

Year Built: 1972

Views: 180 UNOBSTRUCTED VIEW!

Listed By: Royal Pacific Lions Gate Realty Ltd.