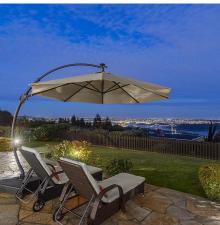

## 1402 Chippendale Road, West Vancouver

\$6,800,000

WELCOME TO "PACIFIC VISTA"! THE VERY BEST UNOBSTRUCTED 180 DEGREE PANORAMIC VIEW FROM ALL 3 FLOORS INCLUDING THE BASEMENT & BACKYARD!!! The view looks directly at Lions Gate/Dntown/StanleyPk, west to UBC & VanIsld and east to 2nd Narrows Bridge & Mt. Baker. The gently sloping 14,550 sqft lot is 100ft wide X 145ft deep. The extensively renovated family home is an entertainer's dream w/sunken living rm, gourmet kitch, dining rm ALL leading through folding eclipse drs to huge 656 sqft deck overlking the stunning view. ALSO on MAIN: large en-suited master w/walk-in, office & 2nd bedrm. UPPER: 2 large bedrms & full bath. BELOW: potential 1bdrm suite w/separate entrance PLUS 2 bdrms, huge rec-rm ALL leading to level backyard w/ swimming pl/huge patio, grandfathered firepit w/ smoker & much more.