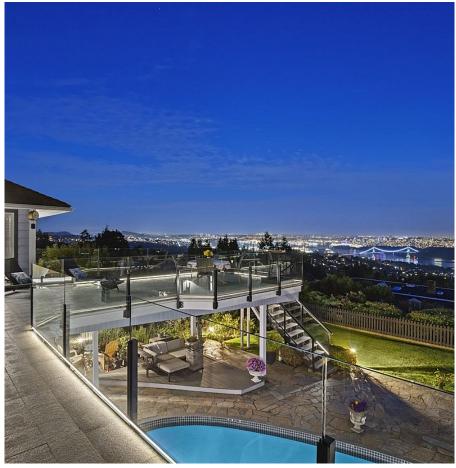

## 1402 Chippendale Road, West Vancouver

\$6,800,000

WELCOME TO "PACIFIC VISTA"! THE VERY BEST UNOBSTRUCTED 180 DEGREE PANORAMIC VIEW FROM ALL 3 FLOORS INCLUDING THE BASEMENT & BACKYARD!!! The view looks directly at Lions Gate/Dntown/StanleyPk, west to UBC & VanIsld and east to 2nd Narrows Bridge & Mt. Baker. The gently sloping 14,550 sqft lot is 100ft wide X 145ft deep. The extensively renovated family home is an entertainer's dream w/sunken living rm, gourmet kitch, dining rm ALL leading through folding eclipse drs to huge 656 sqft deck overlking the stunning view. ALSO on MAIN: large en-suited master w/walk-in, office & 2nd bedrm. UPPER: 2 large bedrms & full bath. BELOW: potential 1bdrm suite w/separate entrance PLUS 2 bdrms, huge rec-rm ALL leading to level backyard w/ swimming pl/huge patio, grandfathered firepit w/ smoker & much more.

## **FEATURES**

Year Built: 1972

Views: 180 UNOBSTRUCTED VIEW!

Listed By: Royal Pacific Lions Gate Realty Ltd.