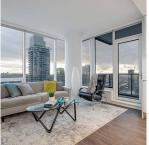

## 3807 4510 Halifax Way, Burnaby

\$889,999

Sunsets & dazzling lights! World class views of DT Van, Burrard Inlet, Northshore mtns, Metrotown & beyond from this beautiful CORNER 2BED 2BATH & DEN unit at the Amazing Brentwood. Offering a huge balcony & panoramic views from every room, this SW facing unit is an entertainers dream. Feat. designer kitchen w/full height European wall cabinetry, quartz countertops, marble backsplash, centre island & BOSCH appls w/gas cooktop. An indulgent primary w/black out drapes, walk in closet & timeless ensuite w/ frameless walk in shower. Amenities inc concierge, fitness & yoga studio, games lounge, music room, work centre, guest suites, bbq terrace & easy access to plaza shopping, dining & skytrain. Now is the time to join this EXCITING urban centre.1 parking & 1 locker.