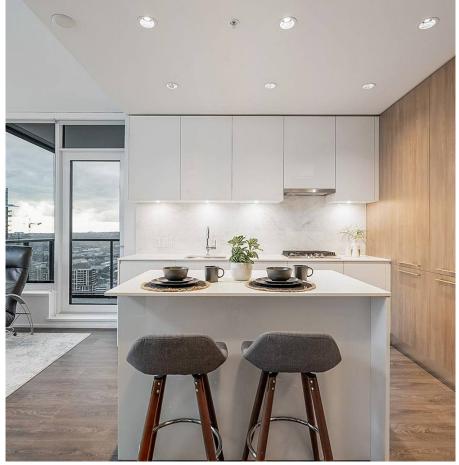

## 3807 4510 Halifax Way, Burnaby

\$889,999

Sunsets & dazzling lights! World class views of DT Van, Burrard Inlet, Northshore mtns, Metrotown & beyond from this beautiful CORNER 2BED 2BATH & DEN unit at the Amazing Brentwood. Offering a huge balcony & panoramic views from every room, this SW facing unit is an entertainers dream. Feat. designer kitchen w/full height European wall cabinetry, quartz countertops, marble backsplash, centre island & BOSCH appls w/gas cooktop. An indulgent primary w/black out drapes, walk in closet & timeless ensuite w/ frameless walk in shower. Amenities inc concierge, fitness & yoga studio, games lounge, music room, work centre, guest suites, bbq terrace & easy access to plaza shopping, dining & skytrain. Now is the time to join this EXCITING urban centre.1 parking & 1 locker.