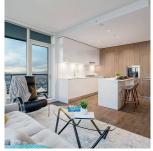

## 3807 4510 Halifax Way, Burnaby

\$889,999

Sunsets & dazzling lights! World class views of DT Van, Burrard Inlet, Northshore mtns, Metrotown & beyond from this beautiful CORNER 2BED 2BATH & DEN unit at the Amazing Brentwood. Offering a huge balcony & panoramic views from every room, this SW facing unit is an entertainers dream. Feat. designer kitchen w/full height European wall cabinetry, quartz countertops, marble backsplash, centre island & BOSCH appls w/gas cooktop. An indulgent primary w/black out drapes, walk in closet & timeless ensuite w/ frameless walk in shower. Amenities inc concierge, fitness & yoga studio, games lounge, music room, work centre, guest suites, bbq terrace & easy access to plaza shopping, dining & skytrain. Now is the time to join this EXCITING urban centre.1 parking & 1 locker.