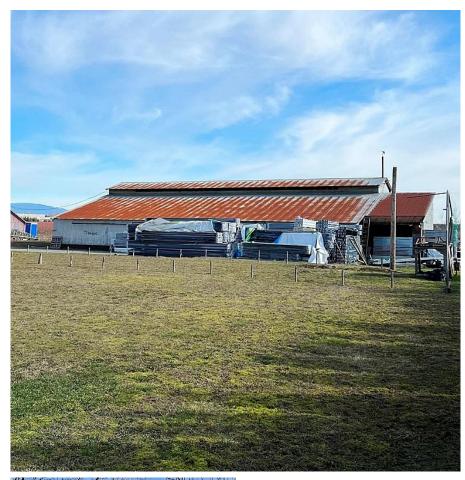

## 6520 68 Street, Delta

\$7,680,000

Take advantage of this special opportunity to own a 20 acre farm/estate located in very central location near Tilbury Industrial Park and right by Highway 991. The property includes a large 5.500 sq ft family home. Recent upgrades include new energy saving high efficiency Boiler, new flooring and fresh paint. Property contains large 8000 SF barn, and fully operational Blueberry farm. Very quiet location in a perfect farm setting. Don't miss this opportunity to own this very unique property!