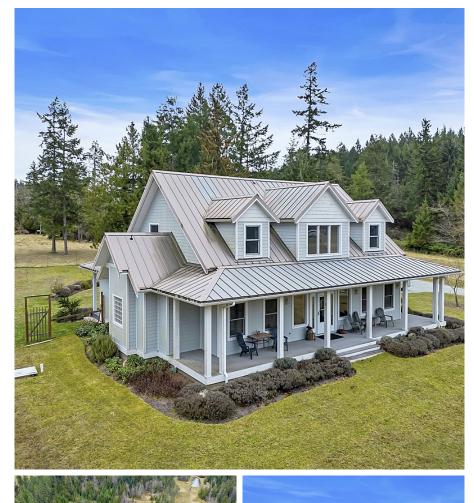

## 455 Anne Road, Mayne Island

\$2,590,000

A long winding driveway welcomes you to this idyllic setting; sunny expansive 28.82 acre property with ocean and pastoral views, two ponds & spring, two wells, fruit trees galore, separate guest cottage and workshop with incomegenerating opportunities for a self-sufficient farm, guest accommodations and happy homestead. Lovely custom built home with 3 bedrooms, 3 bathrooms, den, open living, eating and kitchen area, separate dining, cathedral ceilings, covered verandas and private outdoor setting. Prime location in the heart of Miners Bay where you can walk to all amenities and sell local at the seasonal farmers market down the road at the historical agricultural fair grounds. A beautiful and bountiful opportunity awaits you!

## FEATURES

Year Built: 2008 Views: Ocean View Listed By: Gulfport Realty