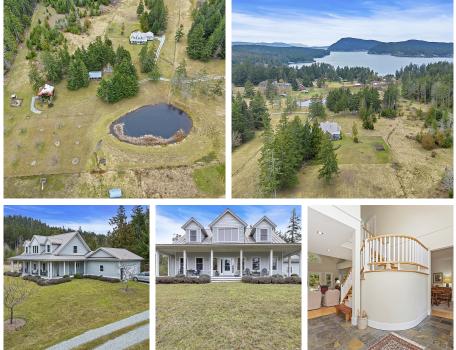

## 455 Anne Road, Mayne Island

\$2,590,000

A long winding driveway welcomes you to this idyllic setting; sunny expansive 28.82 acre property with ocean and pastoral views, two ponds & spring, two wells, fruit trees galore, separate guest cottage and workshop with incomegenerating opportunities for a self-sufficient farm, guest accommodations and happy homestead. Lovely custom built home with 3 bedrooms, 3 bathrooms, den, open living, eating and kitchen area, separate dining, cathedral ceilings, covered verandas and private outdoor setting. Prime location in the heart of Miners Bay where you can walk to all amenities and sell local at the seasonal farmers market down the road at the historical agricultural fair grounds. A beautiful and bountiful opportunity awaits you!

## FEATURES

Year Built: 2008 Views: Ocean View Listed By: Gulfport Realty