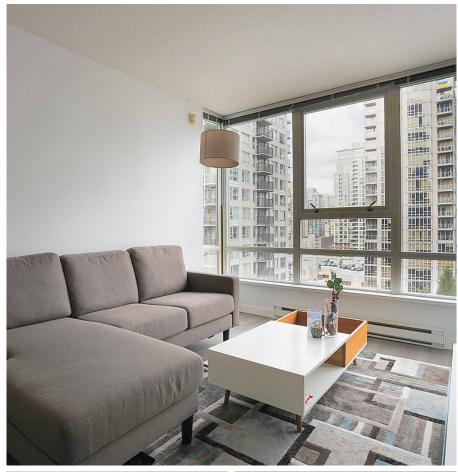

## 1609 928 Beatty Street, Vancouver

\$620,000

Welcome to The MAX, Yaletown's most coveted highrise building with all amenities you'll ever need for urban living! Spacious and wellmaintained 1 bed+1 den w/ brand new upgrades newer flooring, new paint, & air-conditioning machine installed in Jan 2023. Large windows allow for plenty of sunlight making the space bright and built-in storage in the kitchen allows for extra storage space. Amenities in this amazing building features 24-hours concierge, fitness center, indoor swimming pool, hot tub, sauna and steam room. 5 minutes walk to Yaletown Roundhouse Skytrain Station and Expo Line Stadium Station. Walking distance to BC Place/ Roger's Arena, Parq Vancouver, Vancouver Public Library, QE Theatre, endless shops and restaurants in downtown.