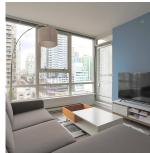

## 1609 928 Beatty Street, Vancouver

\$620,000

Welcome to The MAX, Yaletown's most coveted highrise building with all amenities you'll ever need for urban living! Spacious and wellmaintained 1 bed+1 den w/ brand new upgrades newer flooring, new paint, & air-conditioning machine installed in Jan 2023. Large windows allow for plenty of sunlight making the space bright and built-in storage in the kitchen allows for extra storage space. Amenities in this amazing building features 24-hours concierge, fitness center, indoor swimming pool, hot tub, sauna and steam room. 5 minutes walk to Yaletown Roundhouse Skytrain Station and Expo Line Stadium Station. Walking distance to BC Place/ Roger's Arena, Parq Vancouver, Vancouver Public Library, QE Theatre, endless shops and restaurants in downtown.