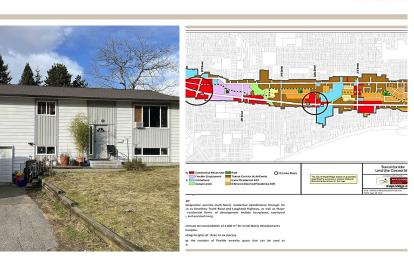

# **DGE**

cres Frunk Road

Transit Cc

GREAT DEVELOPER OPPORTUNITY! Well maintained home located on Cook Avenue. Property is situated within the Lougheed Transit Area Corridor Plan. The Neighbourhood Community Plan (NCP) designates the property for Medium Density Multi-family Residential. Being sold alongside the neighboring properties (on the market as well!) for a redevelopment Lowrise between 4 to 6 stories. Talk to City of Maple Ridge to confirm all details. Contact LR's for more information. Excellent potential. Over an Acre of total property ready to go!