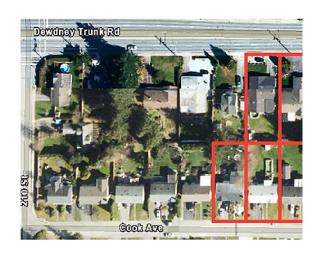

# **DGE**

cres Frunk Road

Transit Cc

GREAT DEVELOPER OPPORTUNITY! Well maintained home located on Cook Avenue. Property is situated within the Lougheed Transit Area Corridor Plan. The Neighbourhood Community Plan (NCP) designates the property for Medium Density Multi-family Residential. Being sold alongside the neighboring properties (on the market as well!) for a redevelopment Lowrise between 4 to 6 stories. Talk to City of Maple Ridge to confirm all details. Contact LR's for more information. Excellent potential. Over an Acre of total property ready to go!